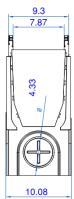

## **AR200MFG**

Series

## **MULTIV 200**

Ductile Iron edge Catch Basin

| PART NUMBER | DIMENSIONS    |  |
|-------------|---------------|--|
| AR200MFG    | 21.7" [560MM] |  |