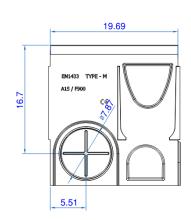

## **AR200MFG**

Series

## **MULTIV 200**

Ductile Iron edge Catch Basin

| PART NUMBER | DIMENSIONS    |  |
|-------------|---------------|--|
| AR200MFG    | 21.7" [560MM] |  |