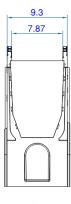

## **MULTIV 200**

Ductile Iron edge Catch Basin

| PART NUMBER | DIMENSIONS    |  |
|-------------|---------------|--|
| AR200MFG    | 21.7" [560MM] |  |