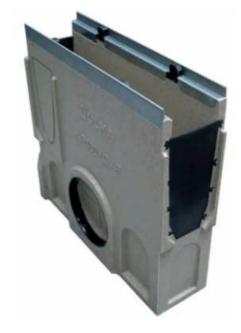

## **AR200MFG**

Series

## **MULTIV 200**

Ductile Iron edge Catch Basin

| PART NUMBER | DIMENSIONS    |  |
|-------------|---------------|--|
| AR200MFG    | 21.7" [560MM] |  |