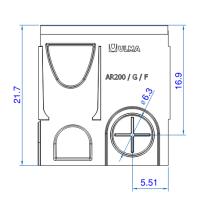

## **AR200MFG**

Series

## **MULTIV 200**

Ductile Iron edge Catch Basin

| PART NUMBER | DIMENSIONS    |  |
|-------------|---------------|--|
| AR200MFG    | 21.7" [560MM] |  |