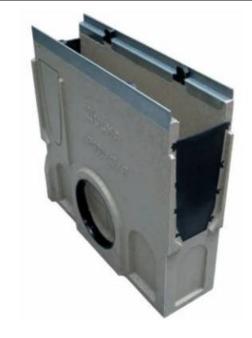

Number

AR150G

Series

MULTIV 150

Galvanized edge Catch Basin

| PART NUMBER | DIMENSIONS     |  |
|-------------|----------------|--|
| AR150G      | 19.69" [500MM] |  |

## **Specification**

ULMA AR150G GALVANIZED EDGE POLYMER CONCRETE CATCH BASIN

SUPPLIED BY TRENCH DRAIN SUPPLY

DISCLAIMER - The customer and the customer's architects, engineers, consultants, and other professionals are completely responsible for the selection installation and maintenance of any product purchased from Trench Drain Supply and/or its manufacturers. TRENCH DRAIN SUPPLY MAKES NO WARRANTY, EXPRESS OR IMPLIED, AS TO THE SUITABILITY, DESIGN, MERCHANTIBILITY, OR FITNESS OF THE PRODUCT FOR CUSTOMERS APPLICATION. The drawing and information provided remain the property and copyright of the manufacturer listed. The manufacturer reserves the right to modify specification without notice.