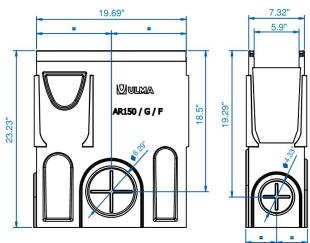

Number

AR150G

Series

MULTIV 150

Galvanized edge Catch Basin

| PART NUMBER | DIMENSIONS     |  |
|-------------|----------------|--|
| AR150G      | 19.69" [500MM] |  |

## **Specification**

ULMA AR150G GALVANIZED EDGE POLYMER CONCRETE CATCH BASIN

SUPPLIED BY TRENCH DRAIN SUPPLY

DISCLAIMER - The customer and the customer's architects, engineers, consultants, and other professionals are completely responsible for the selection installation and maintenance of any product purchased from Trench Drain Supply and/or its manufacturers. TRENCH DRAIN SUPPLY MAKES NO WARRANTY, EXPRESS OR IMPLIED, AS TO THE SUITABILITY, DESIGN, MERCHANTIBILITY, OR FITNESS OF THE PRODUCT FOR CUSTOMERS APPLICATION. The drawing and information provided remain the property and copyright of the manufacturer listed. The manufacturer reserves the right to modify specification without notice.