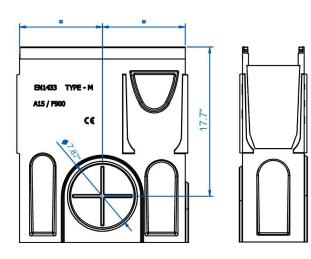

Number

AR150G

Series

MULTIV 150

Galvanized edge Catch Basin

| PART NUMBER | DIMENSIONS     |  |
|-------------|----------------|--|
| AR150G      | 19.69" [500MM] |  |

## **Specification**

ULMA AR150G GALVANIZED EDGE POLYMER CONCRETE CATCH BASIN

SUPPLIED BY TRENCH DRAIN SUPPLY

DISCLAIMER - The customer and the customer's architects, engineers, consultants, and other professionals are completely responsible for the selection installation and maintenance of any product purchased from Trench Drain Supply and/or its manufacturers. TRENCH DRAIN SUPPLY MAKES NO WARRANTY, EXPRESS OR IMPLIED, AS TO THE SUITABILITY, DESIGN, MERCHANTIBILITY, OR FITNESS OF THE PRODUCT FOR CUSTOMERS APPLICATION. The drawing and information provided remain the property and copyright of the manufacturer listed. The manufacturer reserves the right to modify specification without notice.