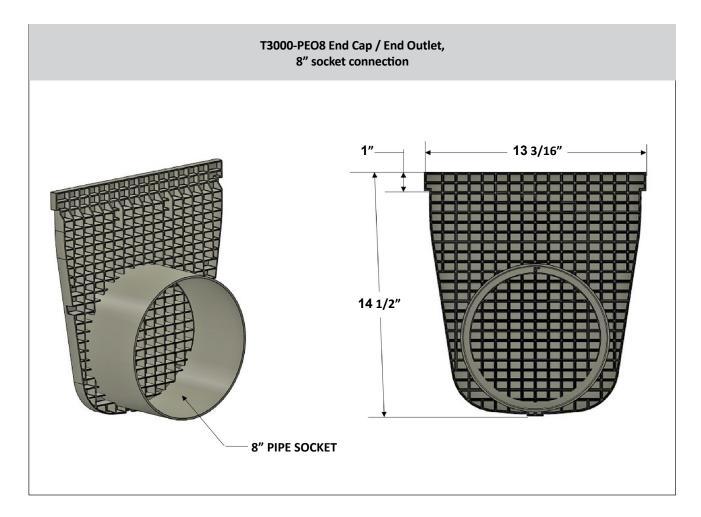

**Specification:** MIFAB® T3000-PEO8 end outlet and end cap with 8" socket connection outlet. Manufactured from plastic material.

**Function:** Used to provide an end outlet connection or end cap for MIFAB's various T3000 GRP channels. Guide marks across the top of the part indicate where it is to be cut to match the finished height of the selected T3000 channel.