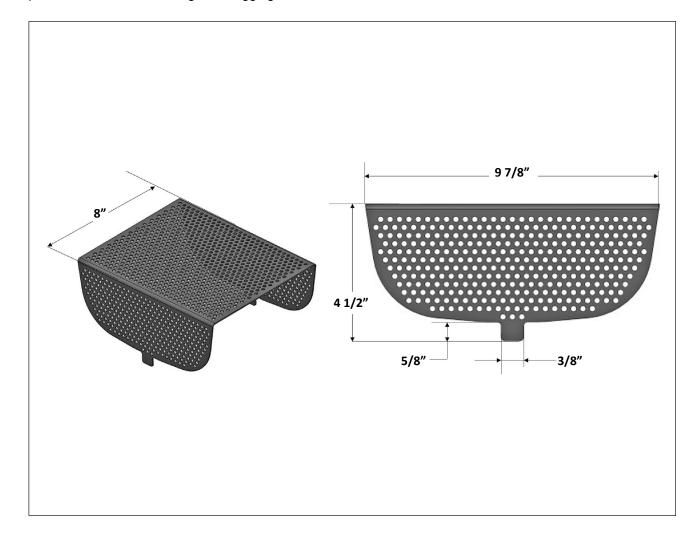

## BOTTOM OUTLET STRAINER FOR ALL T3000 GRP CHANNELS

**Specification:** MIFAB<sup>®</sup> T3000-PBDS bottom outlet strainer manufactured from powder coated 16 gauge galvanized steel.

**Function:** Used to provide a strainer above the bottom outlet for MIFAB's various T3000 GRP channels to prevent debris from entering and clogging the drain line.