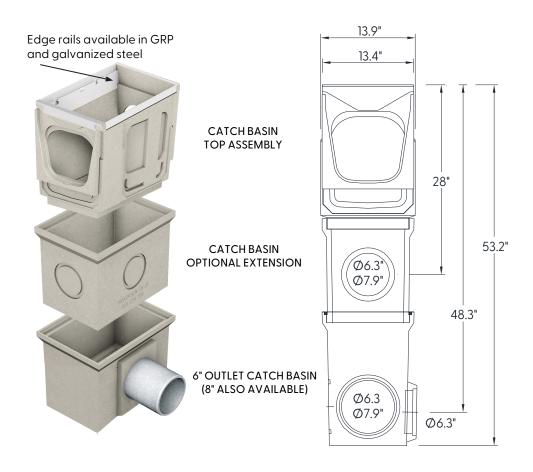

## T3000-CB1220 and T3000-CB1220-13 Catch Basin

## **Specification:**

MIFAB®'s T3000-CB1220 Catch Basin shall be 19.7"(500mm) long with a 12" (300mm) internal width. Catch basin with optional extension is 40" deep. It is available with a 6" or 8" outlet. A sediment bucket is included with every basin. The catch basin is made from polymer concrete. Each catch basin comes with either no edge rail or galvanized edge rail. The catch basins achieve Load Class A-E depending on the grate utilized.