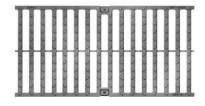

## Galvanized Ductile Iron Slotted Grate to suit 12" clear opening channels

**Specification:** T300-PGE-4-13 galvanized ductile iron grates are independently certified to meet Load Class E tested in accordance with EN 1433 134,800 lbs. 600kN. The grate length is 19.69" (.50 m). The grates utilize the patented "Clipfix" grate locking mechanism. The system (channel and grate) provides longitudinal shift protection.

## LOAD CLASS E

EN 1433 -134,800 LBS., 600kN, 2,785 PSI

| GRATE MODEL NUMBER | LENGTH          |
|--------------------|-----------------|
| T300-PGE-4-13      | 19.69" (500 mm) |

| Job Name:    | Page No:           |
|--------------|--------------------|
| Section No:  | Contractor:        |
| Schedule No: | Purchase Order No: |