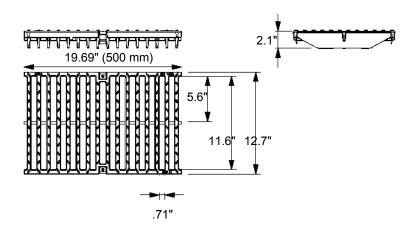

## Galvanized Ductile Iron Slotted Grate to suit 12" clear opening channels

**Specification:** T300-PGE-4-13 galvanized ductile iron grates are independently certified to meet Load Class E tested in accordance with EN 1433 134,800 lbs. 600kN. The grate length is 19.69" (.50 m). The grates utilize the patented "Clipfix" grate locking mechanism. The system (channel and grate) provides longitudinal shift protection.

## LOAD CLASS E

EN 1433 -134,800 LBS., 600kN, 2,785 PSI

| GRATE MODEL NUMBER | LENGTH          |
|--------------------|-----------------|
| T300-PGE-4-13      | 19.69" (500 mm) |

| Job Name:    | Page No:           |
|--------------|--------------------|
| Section No:  | Contractor:        |
| Schedule No: | Purchase Order No: |