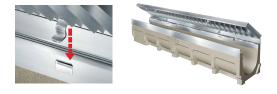

## CLIPFIX ADVANTAGE

The MEA polymer concrete and GRP channels are designed for our universal CLIPFIX grate locking mechanism. The system (channel and grate) provides longitudinal shift protection. LOAD CLASS C