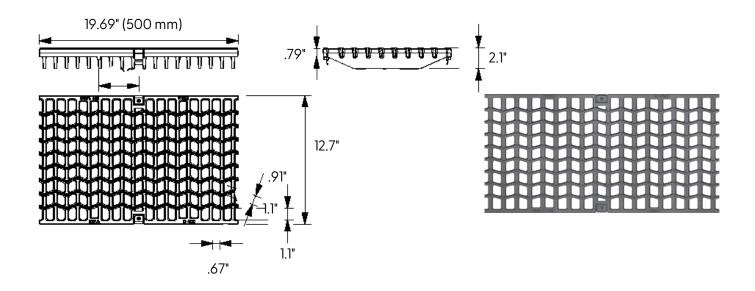

## Ductile Iron Wave Grate to suit 12" clear opening channels

**Specification:** T300-PGC-4-WVY ductile iron grates are independently certified to meet Load Class C tested in accordance with EN 1433 56,200 lbs. 250kN. The grate length is 19.69" (.5 m). The grates utilize the patented "Clipfix" grate locking mechanism. The system (channel and grate) provides longitudinal shift protection.