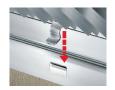

## CLIPFIX ADVANTAGE

The MEA polymer concrete and GRP channels are designed for our universal CLIPFIX grate locking mechanism. The system (channel and grate) provides longitudinal shift protection.

LOAD CLASS C