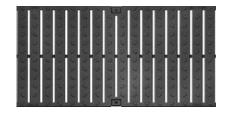

## Ductile Iron Heelproof Slotted Grate to suit 12" clear opening channels

**Specification:** T300-PGC-4-HP ductile iron heelproof slotted grates are independently certified to meet Load Class C tested in accordance with EN 1433 56,200 lbs. 250kN. The grate length is 19.69" (.5 m). The grates utilize the patented "Clipfix" grate locking mechanism. The system (channel and grate) provides longitudinal shift protection.