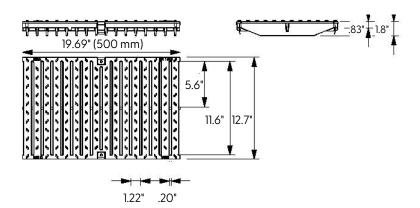

## Ductile Iron Heelproof Slotted Grate to suit 12" clear opening channels

**Specification:** T300-PGC-4-HP ductile iron heelproof slotted grates are independently certified to meet Load Class C tested in accordance with EN 1433 56,200 lbs. 250kN. The grate length is 19.69" (.5 m). The grates utilize the patented "Clipfix" grate locking mechanism. The system (channel and grate) provides longitudinal shift protection.

EN 1433 - 56,200 LBS., 250kN, 1160 PSI

Compliance

HEELPROOF

Supplied By:

TRENCHORAL

877-903-7246

www.trenchdrainsupply.com

| GRATE MODEL NUMBER | LENGTH          | USED WITH              |
|--------------------|-----------------|------------------------|
| T300-PGC-4-HP      | 19.69" (500 mm) | T1800 Concrete Channel |
| TP300-PGC-4-HP     | 19.69" (500 mm) | T3000 Plastic Channel  |