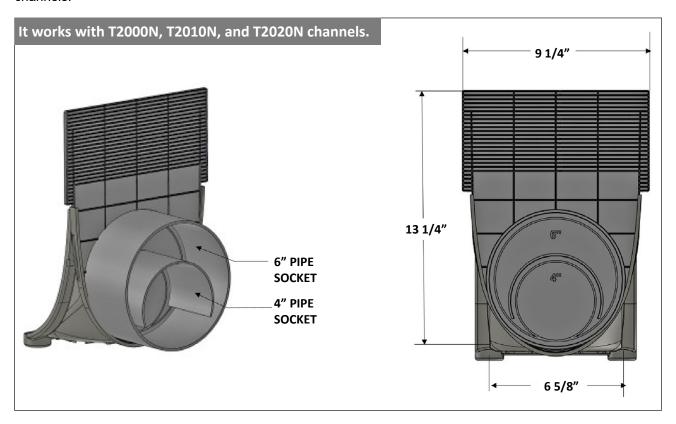

**Specification:** MIFAB® T2000-SO6 plastic side outlet adapter and end outlet assembly for the T2000N, T2010N and T2020N neutral GRP channels. Designed to secure to the ends of these channels to have either a 4" or 6" side outlet connection.

**Function:** Used to provide a 90 degree end outlet connection for the T2000N, T2010N and T2020N neutral GRP channels.

| T2000-S06          |                                                                                      |  |
|--------------------|--------------------------------------------------------------------------------------|--|
| T2000-SO6 - T2000N | Combination 4" or 6" Side Outlet Connector (T2000-SIDE-ADAPT & T2000-PEO for T2000N) |  |
| T2010-SO6 - T2010N | Combination 4" or 6" Side Outlet Connector (T2010-SIDE-ADAPT & T2000-PEO for T2010N) |  |
| T2020-SO6 - T2020N | Combination 4" or 6" Side Outlet Connector (T2020-SIDE-ADAPT & T2000-PEO for T2020N) |  |