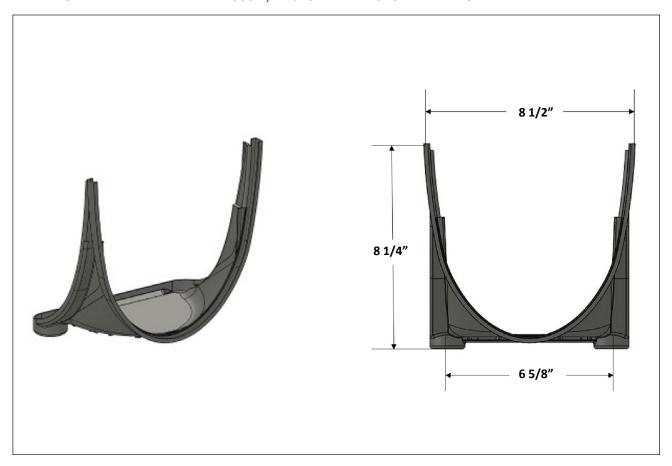

**Specification:** MIFAB® T2000-SIDE-ADAPT plastic side outlet adapter for the T2000N, T2010N and T2020N neutral GRP channels. Designed to secure to the ends of these channels to receive another channel for a 90 degree connection.

**Function:** Used to provide a 90 degree channel connection for the T2000N, T2010N and T2020N neutral GRP channels to other T2000N, T2010N and T2020N neutral GRP channels.

| T2000-SIDE-ADAPT  |                                 |
|-------------------|---------------------------------|
| T2000N-SIDE-ADAPT | Side adapter for T2000N channel |
| T2010N-SIDE-ADAPT | Side adapter for T2010N channel |
| T2020N-SIDE-ADAPT | Side adapter for T2020N channel |