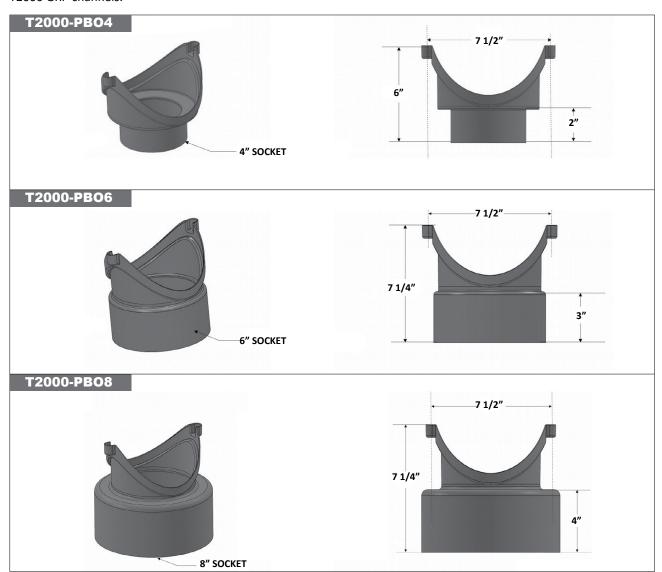

Specification: MIFAB® T2000-PBO (specify 4", 6" or 8") socket connection bottom outlet to secure to the dedicated location on the underside of every T2000 channel.

Function: Used to provide a 4", 6" or 8" socket connection bottom outlet at the dedicated location for MIFAB's various T2000 GRP channels.

| T2000-PBO  |                                    |
|------------|------------------------------------|
| T2000-PBO4 | 4" socket connection bottom outlet |
| T2000-PBO6 | 6" socket connection bottom outlet |
| T2000-PBO8 | 8" socket connection bottom outlet |