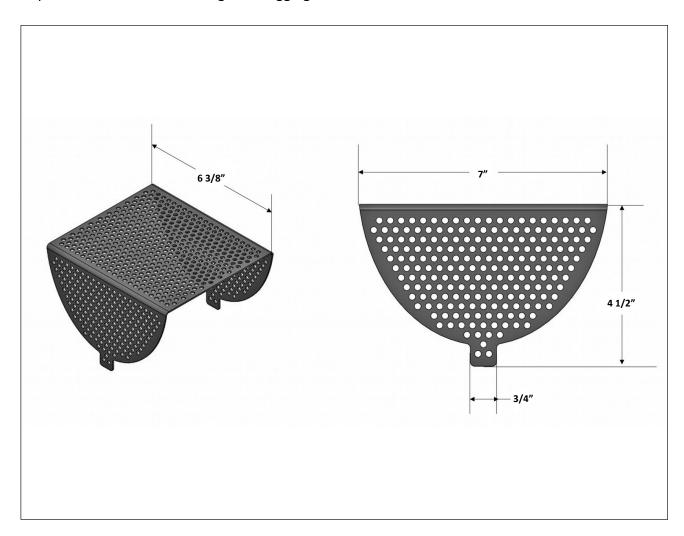

**Specification:** MIFAB® T2000-PBDS bottom outlet strainer manufactured from powder coated 16 gauge galvanized steel.

**Function:** Used to provide a strainer above the bottom outlet for MIFAB's various T2000 GRP channels to prevent debris from entering and clogging the drain line.