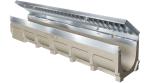

## Ductile Iron Slotted Grate to suit 8" clear opening channels

**Specification:** T200-PGE-4 ductile iron slotted grates are independently certified to meet Load Class E tested in accordance with EN 1433 134,800 lbs. 600kN. The grate length is 19.69" (.50 m). The grates utilize the patented "Clipfix" grate locking mechanism. The system (channel and grate) provides longitudinal shift protection.

## Supplied By: TRENCHORAL 877-903-7246 www.trenchdrainsupply.com

| GRATE MODEL NUMBER | LENGTH          |
|--------------------|-----------------|
| T200-PGE-4         | 19.69" (500 mm) |

| Job Name:    | Page No:           |
|--------------|--------------------|
| Section No:  | Contractor:        |
| Schedule No: | Purchase Order No: |