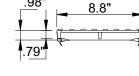

## Ductile Iron Slotted Grate to suit 8" clear opening channels

**Specification:** T200-PGE-4 ductile iron slotted grates are independently certified to meet Load Class E tested in accordance with EN 1433 134,800 lbs. 600kN. The grate length is 19.69" (.50 m). The grates utilize the patented "Clipfix" grate locking mechanism. The system (channel and grate) provides longitudinal shift protection.