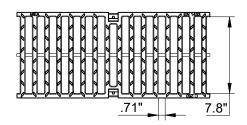

## Ductile Iron Slotted Grate to suit 8" clear opening channels

**Specification:** T200-PGE-4 ductile iron slotted grates are independently certified to meet Load Class E tested in accordance with EN 1433 134,800 lbs. 600kN. The grate length is 19.69" (.50 m). The grates utilize the patented "Clipfix" grate locking mechanism. The system (channel and grate) provides longitudinal shift protection.