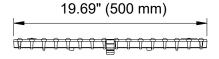

## Ductile Iron Slotted Grate to suit 8" clear opening channels

**Specification:** T200-PGE-4 ductile iron slotted grates are independently certified to meet Load Class E tested in accordance with EN 1433 134,800 lbs. 600kN. The grate length is 19.69" (.50 m). The grates utilize the patented "Clipfix" grate locking mechanism. The system (channel and grate) provides longitudinal shift protection.

## Supplied By: TRENCHORAL 877-903-7246 www.trenchdrainsupply.com

| GRATE MODEL NUMBER | LENGTH          |
|--------------------|-----------------|
| T200-PGE-4         | 19.69" (500 mm) |

| Job Name:    | Page No:           |
|--------------|--------------------|
| Section No:  | Contractor:        |
| Schedule No: | Purchase Order No: |