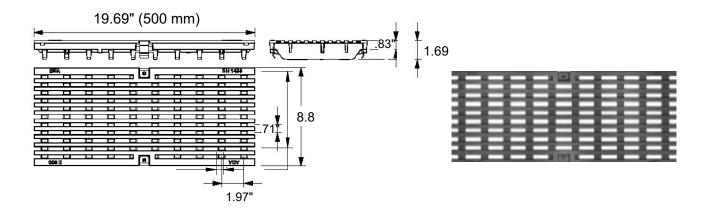

## Ductile Iron Longitudinal Slotted Grate to suit 8" clear opening channels

**Specification:** T200-PGE-4-ADA ductile iron longitudinal slotted grates are independently certified to meet Load Class E tested in accordance with EN 1433 134,800 lbs. 600kN. The grate length is 19.69" (.50 m). The grates utilize the patented "Clipfix" grate locking mechanism. The system (channel and grate) provides longitudinal shift protection.

Compliance

134,800 LBS., 600kN, 2,785 PSI

| Supplied By:<br>TRENCHORAL<br>877-903-7246<br>www.trenchdrainsupply.com | GRATE MODEL NUMBER | LENGTH          |
|-------------------------------------------------------------------------|--------------------|-----------------|
|                                                                         | T200-PGE-4-ADA     | 19.69" (500 mm) |