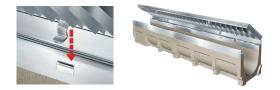

**CLIPFIX ADVANTAGE** The MEA polymer concrete and GRP channels are designed for our universal CLIPFIX grate locking mechanism. The system (channel and grate) provides longitudinal shift protection. LOAD CLASS E