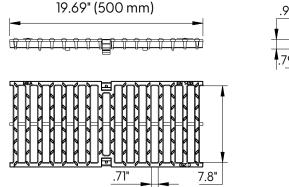

## Ductile Iron Slotted Grate to suit 8" clear opening channels

**Specification:** T200-PGC-4 ductile iron grates are independently certified to meet Load Class C tested in accordance with EN 1433 56,200 lbs. 250kN. The grate length is 19.69" (.5 m). The grates utilize the patented "Clipfix" grate locking mechanism. The system (channel and grate) provides longitudinal shift protection.

|                                           | GRATE MODEL NUMBER | LENGTH          | USED WITH                                          |
|-------------------------------------------|--------------------|-----------------|----------------------------------------------------|
| Supplied By:                              | T200-PGC-4         | 19.69" (500 mm) | T1700 Concrete Channel                             |
| 877-903-7246<br>www.trenchdrainsupply.com | TP200-PGC-4        | 19.69" (500 mm) | T2000 Plastic Channel or<br>T1360 Aluminum Channel |