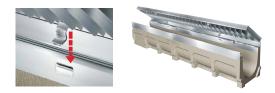

CLIPFIX ADVANTAGE

The MEA polymer concrete and GRP channels are designed for our universal CLIPFIX grate locking mechanism. The system (channel and grate) provides longitudinal shift protection. LOAD CLASS C