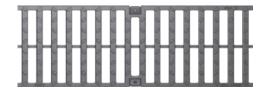

## Ductile Iron Slotted Grate to suit 8" clear opening channels

**Specification:** T200-PGC-4 ductile iron grates are independently certified to meet Load Class C tested in accordance with EN 1433 56,200 lbs. 250kN. The grate length is 19.69" (.5 m). The grates utilize the patented "Clipfix" grate locking mechanism. The system (channel and grate) provides longitudinal shift protection.

CLIPFIX ADVANTAGE

The MEA polymer concrete and GRP channels are designed for our universal CLIPFIX grate locking mechanism. The system (channel and grate) provides longitudinal shift protection. LOAD CLASS C