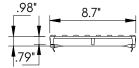

## Ductile Iron Slotted Grate to suit 8" clear opening channels

**Specification:** T200-PGC-4 ductile iron grates are independently certified to meet Load Class C tested in accordance with EN 1433 56,200 lbs. 250kN. The grate length is 19.69" (.5 m). The grates utilize the patented "Clipfix" grate locking mechanism. The system (channel and grate) provides longitudinal shift protection.

|                                           | GRATE MODEL NUMBER | LENGTH          | USED WITH                                          |
|-------------------------------------------|--------------------|-----------------|----------------------------------------------------|
| Supplied By:                              | T200-PGC-4         | 19.69" (500 mm) | T1700 Concrete Channel                             |
| 877-903-7246<br>www.trenchdrainsupply.com | TP200-PGC-4        | 19.69" (500 mm) | T2000 Plastic Channel or<br>T1360 Aluminum Channel |