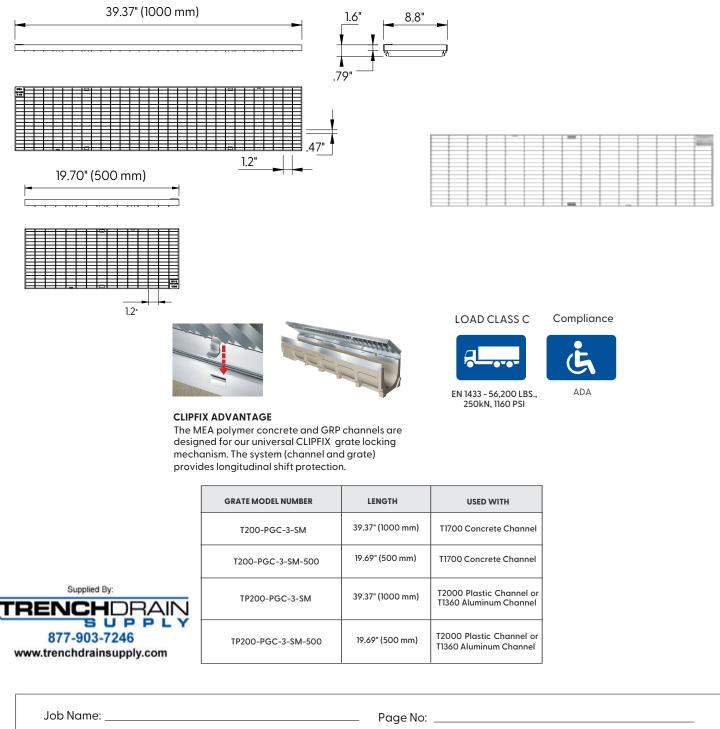

## Stainless Steel Mesh Grate to suit 4" clear opening channels

**Specification:** T200-PGC-3-SM stainless steel mesh grates are independently certified to meet Load Class C tested in accordance with EN 1433 (56,200 lbs. 250 The grate length is 39.40" (1 m). The grates utilize the patented "Clipfix" grate locking mechanism. The system (channel and grate) provides longitudinal shift protection. Optional .5 m grates are also available in Load Class C (Part # T200-PGC-3-SM-500).