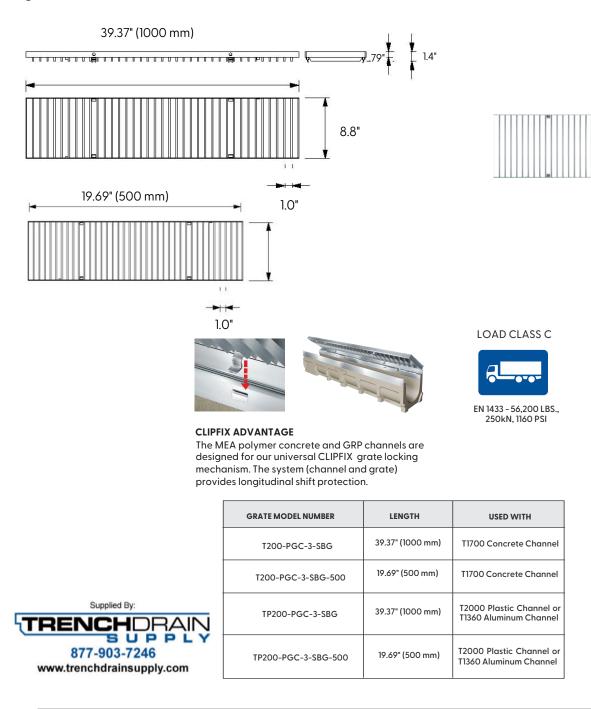

## Stainless Steel Bar Grate to suit 8" clear opening channels

**Specification:** T200-PGC-3-SBG galvanized steel mesh grates are independently certified to meet Load Class C tested in accordance with EN 1433 (56,200 lbs (250kN). The grate length is 39.40" (1 m). The grates utilize the patented "Clipfix" grate locking mechanism. The system (channel and grate) provides longitudinal shift protection. Optional 19.70" (0.5m) grates are also available in Load Class A (Part # T200-PGC-3-SBG-500).