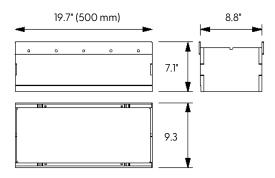

## Stainless Steel Maintenance Unit Paverslot Grate to suit 8" clear opening channels

**Specification:** T200-PGC-3-MU-500 stainless steel paverslot grates are independently certified to meet Load Class C tested in accordance with EN 1433 (56,200 lbs. (250kN). The grate length is 19.7" (.5 m). The grates utilize the patented "Clipfix" grate locking mechanism. The system (channel and grate) provides longitudinal shift protection.

Compliance

EN 1433 - 56,200 LBS., 250kN, 1160 PSI

ADA

HEELPROOF

TRENCHORAIN 877-903-7246

www.trenchdrainsupply.com

 GRATE MODEL NUMBER
 LENGTH

 T200-PGC-3-MU-500
 19.7" (500 mm)