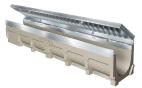

## Stainless Steel Maintenance Unit Paverslot Grate to suit 8" clear opening channels

**Specification:** T200-PGC-3-MU-500 stainless steel paverslot grates are independently certified to meet Load Class C tested in accordance with EN 1433 (56,200 lbs. (250kN). The grate length is 19.7" (.5 m). The grates utilize the patented "Clipfix" grate locking mechanism. The system (channel and grate) provides longitudinal shift protection.

## CLIPFIX ADVANTAGE

The MEA polymer concrete and GRP channels are designed for our universal CLIPFIX grate locking mechanism. The system (channel and grate) provides longitudinal shift protection.

LOAD CLASS C