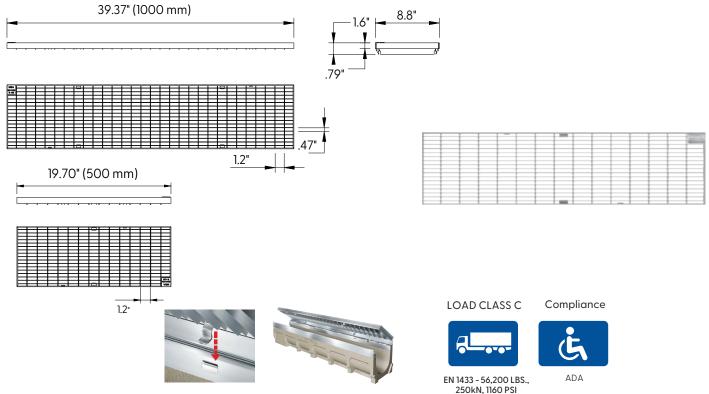

## Galvanized Steel Mesh Grate to suit 4" clear opening channels

**Specification:** T200-PGC-13-GM galvanized steel mesh grates are independently certified to meet Load Class C tested in accordance with EN 1433 (56,200 lbs (250kN). The grate length is 39.40" (1 m). The grates utilize the patented "Clipfix" grate locking mechanism. The system (channel and grate) provides longitudinal shift protection. Optional 19.70" (0.5m) grates are also available in Load Class A (Part # T200-PGC-13-GM-500).

## CLIPFIX ADVANTAGE

The MEA polymer concrete and GRP channels are designed for our universal CLIPFIX grate locking mechanism. The system (channel and grate) provides longitudinal shift protection.

| GRATE MODEL NUMBER  | LENGTH           | USED WITH                                          |
|---------------------|------------------|----------------------------------------------------|
| T200-PGC-13-GM      | 39.37" (1000 mm) | T1700 Concrete Channel                             |
| T200-PGC-13-GM-500  | 19.69" (500 mm)  | T1700 Concrete Channel                             |
| TP200-PGC-13-GM     | 39.37" (1000 mm) | T2000 Plastic Channel or<br>T1360 Aluminum Channel |
| TP200-PGC-13-GM-500 | 19.69" (500 mm)  | T2000 Plastic Channel or<br>T1360 Aluminum Channel |