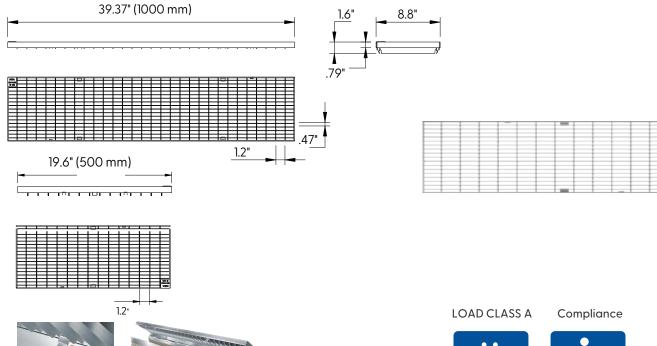

## Galvanized Steel Mesh Grate to suit 8" clear opening channels

Specification: T200-PGA-13-GM galvanized steel mesh grates are independently certified to meet Load Class A tested in accordance with EN 1433 (3,372 lbs (15kN). The grate length is 39.37" (1 m). The grates utilize the patented "Clipfix" grate locking mechanism. The system (channel and grate) provides longitudinal shift protection. Optional 19.69" (0.5m) grates are also available in Load Class A (Part # T200-PGA-13-GM-500).

## **CLIPFIX ADVANTAGE**

The MEA polymer concrete and GRP channels are designed for our universal CLIPFIX grate locking mechanism. The system (channel and grate) provides longitudinal shift protection.