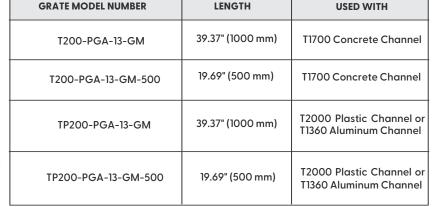

## Galvanized Steel Mesh Grate to suit 8" clear opening channels

Specification: T200-PGA-13-GM galvanized steel mesh grates are independently certified to meet Load Class A tested in accordance with EN 1433 (3,372 lbs (15kN). The grate length is 39.37" (1 m). The grates utilize the patented "Clipfix" grate locking mechanism. The system (channel and grate) provides longitudinal shift protection. Optional 19.69" (0.5m) grates are also available in Load Class A (Part # T200-PGA-13-GM-500).