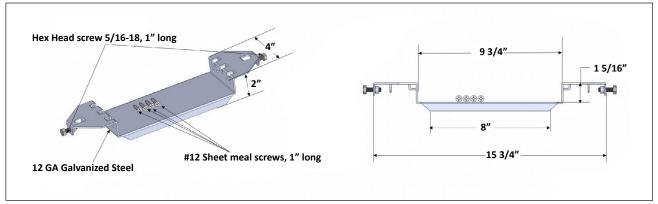

**Specification:** MIFAB\* T1800-REB fabricated 14 gauge, powder epoxy coated steel installation device with galvanized steel screws.

**Function:** Used to secure rebar / all threaded rods supporting the T1800 polymer concrete channels. Screws securely tighten to rebar / all threaded rods.