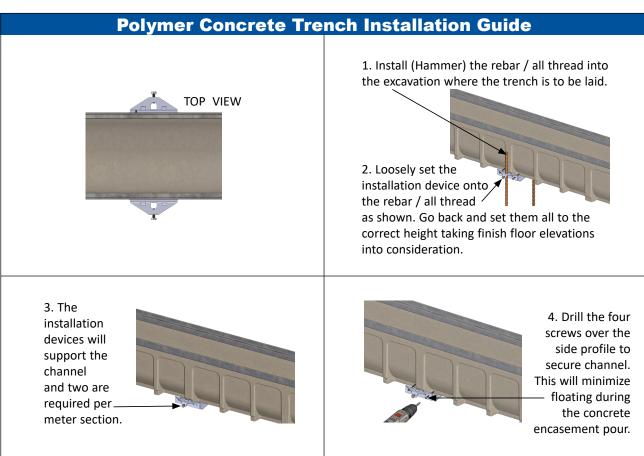

**Specification:** MIFAB\* T1800-REB fabricated 14 gauge, powder epoxy coated steel installation device with galvanized steel screws.

**Function:** Used to secure rebar / all threaded rods supporting the T1800 polymer concrete channels. Screws securely tighten to rebar / all threaded rods.