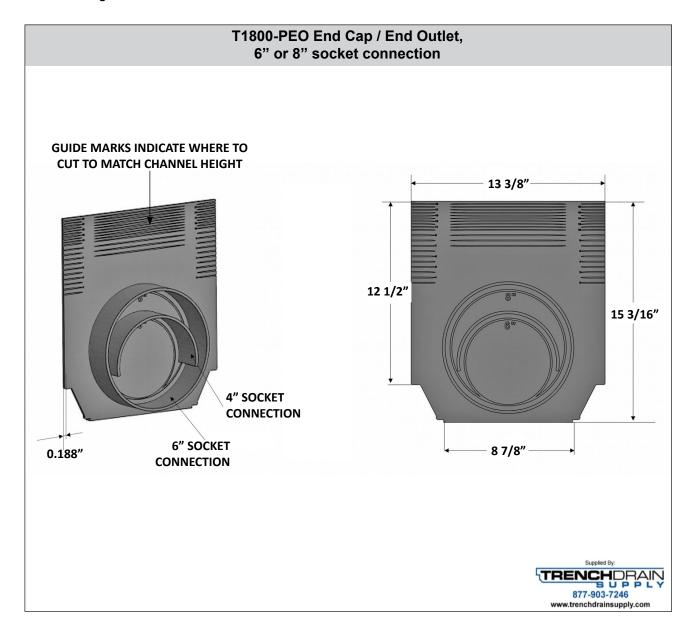

**Specification:** MIFAB® T1800-PEO end outlet and end cap with 6" or 8" socket connection to secure to end of channel. Manufactured from plastic material.

**Function:** Used to provide an end outlet connection or end cap for MIFAB's various T1800 polymer concrete channels. Guide marks across the top of the part indicate where it is to be cut to match the finished height of the selected T1800 channel.