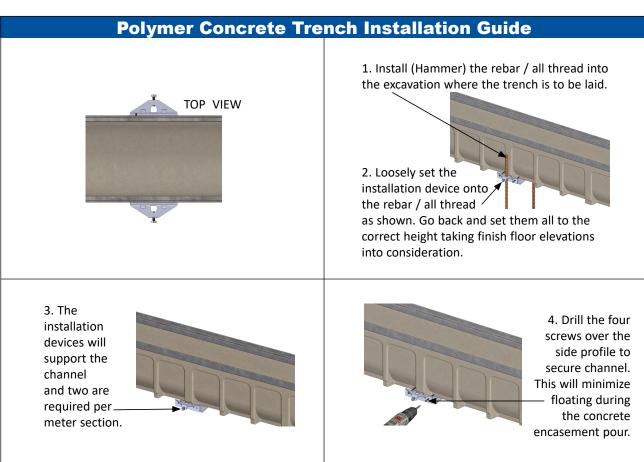

**Specification:** MIFAB\* T1700-REB fabricated 14 gauge, powder epoxy coated steel installation device with galvanized steel screws

**Function:** Used to secure rebar / all threaded rods supporting the T1700 polymer concrete channels. Screws securely tighten to rebar / all threaded rods.