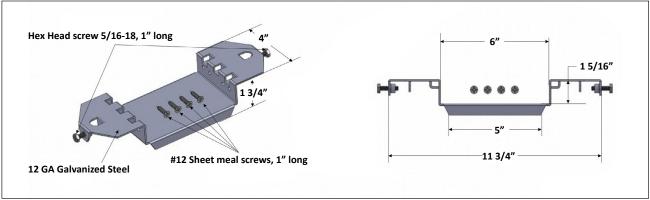

**Specification:** MIFAB\* T1700-REB fabricated 14 gauge, powder epoxy coated steel installation device with galvanized steel screws

**Function:** Used to secure rebar / all threaded rods supporting the T1700 polymer concrete channels. Screws securely tighten to rebar / all threaded rods.