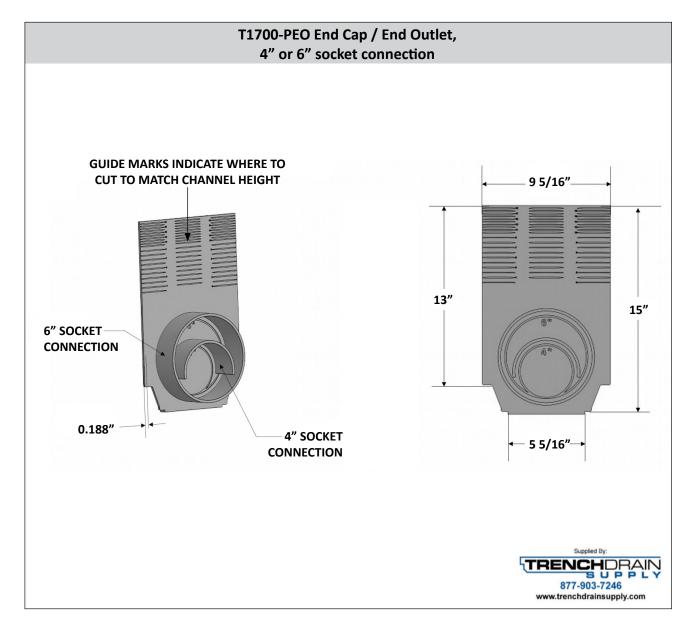

**Specification:** MIFAB® T1700-PEO end outlet and end cap with 4" or 6" socket connection to secure to end of channel. Manufactured from plastic material.

**Function:** Used to provide an end outlet connection or end cap for MIFAB's various T1700 polymer concrete channels. Guide marks across the top of the part indicate where it is to be cut to match the finished height of the selected T1700 channel.