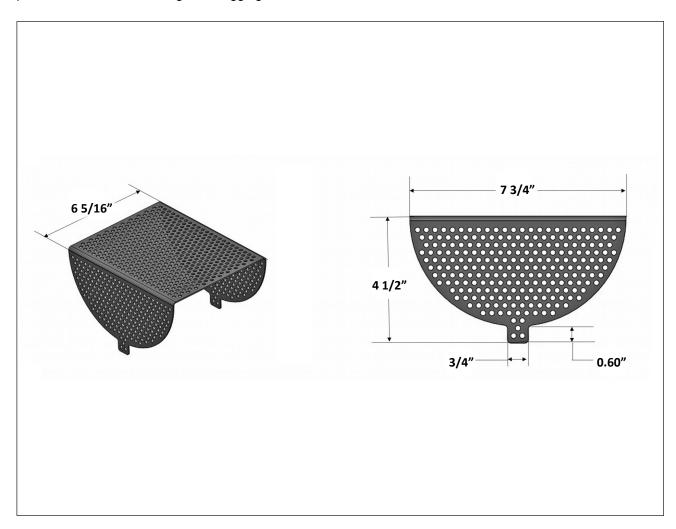

**Specification:** MIFAB® T1700-PBDS bottom outlet strainer manufactured from powder coated 16 gauge galvanized steel.

**Function:** Used to provide a strainer above the bottom outlet for MIFAB's various T1700 polymer concrete to prevent debris from entering and clogging the drain line.