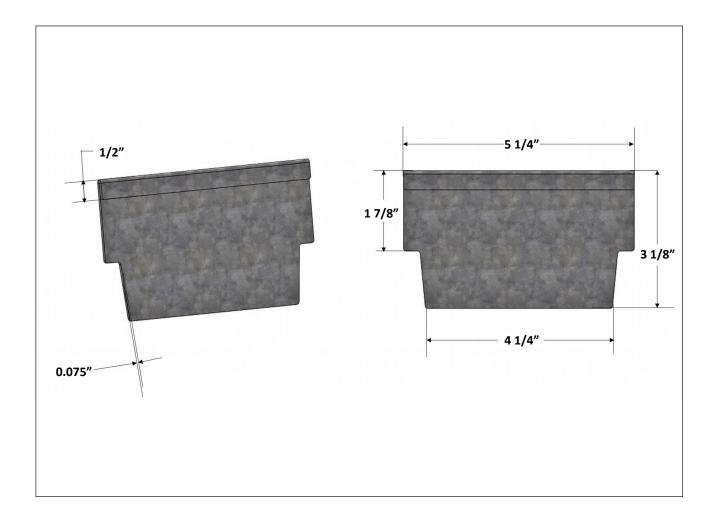

## END CAP FOR T1560N POLYMER CONCRETE CHANNELS

Specification: MIFAB® T1560-PEC plastic closed end cap for T1560N polymer concrete channels.

Function: Used as a closed end cap for the T1560N polymer concrete channels.