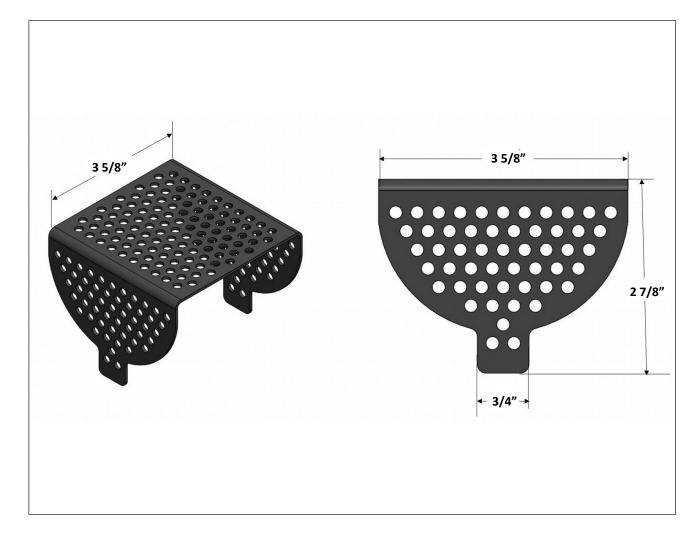

## MIFAB<sup>®</sup> T1500-PBDS

## BOTTOM OUTLET STRAINER FOR ALL T1500 POLYMER CONCRETE CHANNELS

**Specification:** MIFAB<sup>®</sup> T1500-PBDS bottom outlet strainer manufactured from powder coated 16 gauge galvanized steel.

**Function:** Used to provide a strainer above the bottom outlet for MIFAB's various T1500 polymer concrete to prevent debris from entering and clogging the drain line.