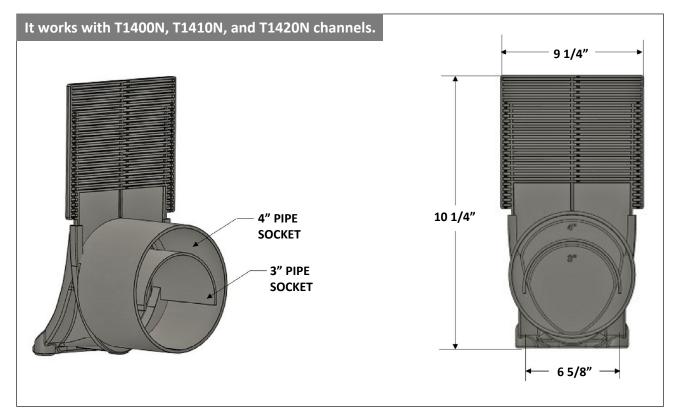

## SIDE OUTLET ADAPTER AND END OUTLET ASSEMBLY FOR T1400 NEUTRAL GRP CHANNELS

**Specification:** MIFAB<sup>®</sup> T1400-SO4 plastic side outlet adapter and end outlet assembly for the T1400N, T1410N and T1420N neutral GRP channels. Designed to secure to the ends of these channels to have either a 3" or 4" side outlet connection.

**Function:** Used to provide a 90 degree end outlet connection for the T1400N, T1410N and T1420N neutral GRP channels.

| T1400-SO4          |                                                                   |  |
|--------------------|-------------------------------------------------------------------|--|
| T1400-SO4 - T1400N | Side Outlet Connector (T1400-SIDE-ADAPT and T1400-PEO for T1400N) |  |
| T1410-SO4 - T1410N | Side Outlet Connector (T1410-SIDE-ADAPT and T1400-PEO for T1410N) |  |
| T1420-SO4 - T1420N | Side Outlet Connector (T1420-SIDE-ADAPT and T1400-PEO for T1420N) |  |