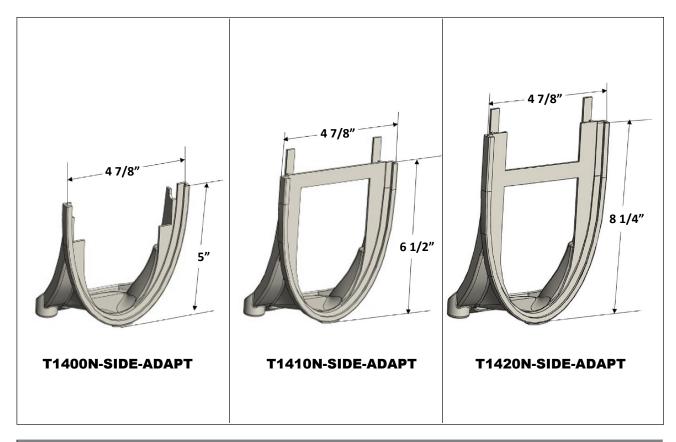

## SIDE OUTLET ADAPTER FOR T1400 NEUTRAL GRP CHANNELS

**Specification:** MIFAB® T1400-SIDE-ADAPT plastic side outlet adapter for the T1400N, T1410N and T1420N neutral GRP channels. Designed to secure to the ends of these channels to receive another channel for a 90 degree connection.

**Function:** Used to provide a 90 degree channel connection for the T1400N, T1410N and T1420N neutral GRP channels to other T1400N, T1410N and T1420N neutral GRP channels.

| T1400-SIDE-ADAPT  |                                 |
|-------------------|---------------------------------|
| T1400N-SIDE-ADAPT | Side adapter for T1400N channel |
| T1410N-SIDE-ADAPT | Side adapter for T1410N channel |
| T1420N-SIDE-ADAPT | Side adapter for T1420N channel |