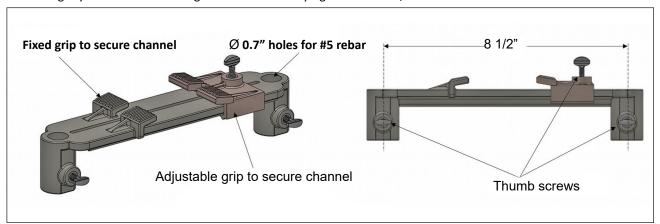

## **T1400-REB**

## **INSTALLATION DEVICE FOR ALL T1400 GRP CHANNELS**

Specification: MIFAB\* T1400-REB plastic installation device with sliding channel grip and galvanized steel thumbscrews.

**Function:** Used to secure rebar / all threaded rods supporting the T1400 GRP channels. The adjustable slide channel grip secures tightly to the channel. Wing nut screws securely tighten to rebar / all threaded rods.