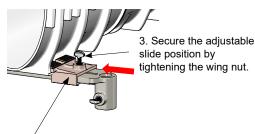

## **GRP Trench Installation Guide**

1. Ensure the installation device connects tightly to the channel.

2. Push the adjustable slide against the channel lower profile until tight engagement.

device by tightening the two wing nuts.