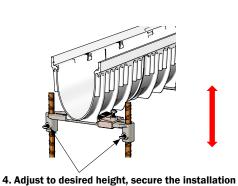

## **GRP Trench Installation Guide**

1. Ensure the installation device connects tightly to the channel.

2. Push the adjustable slide against the channel lower profile until tight engagement.

device by tightening the two wing nuts.