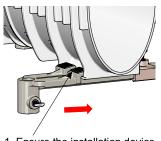

## **GRP Trench Installation Guide**

1. Ensure the installation device connects tightly to the channel.

2. Push the adjustable slide against the channel lower profile until tight engagement.

device by tightening the two wing nuts.