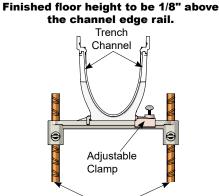

## **INSTALLATION DEVICE FOR ALL T1400 GRP CHANNELS**

Specification: MIFAB\* T1400-REB plastic installation device with sliding channel grip and galvanized steel thumbscrews.

**Function:** Used to secure rebar / all threaded rods supporting the T1400 GRP channels. The adjustable slide channel grip secures tightly to the channel. Wing nut screws securely tighten to rebar / all threaded rods.

## **GRP Trench Installation Guide**

1. Ensure the installation device connects tightly to the channel.

2. Push the adjustable slide against the channel lower profile until tight engagement.

device by tightening the two wing nuts.

Rebar / Threaded Rod by others

CALIFORNIA PROPOSITION 65 WARNING. This product contains chemicals known to the State of California to cause cancer and birth defects or other reproductive harm.

| Job Name:    | Page No:           |
|--------------|--------------------|
| Section No:  | Contractor:        |
| Schedule No: | Purchase Order No: |