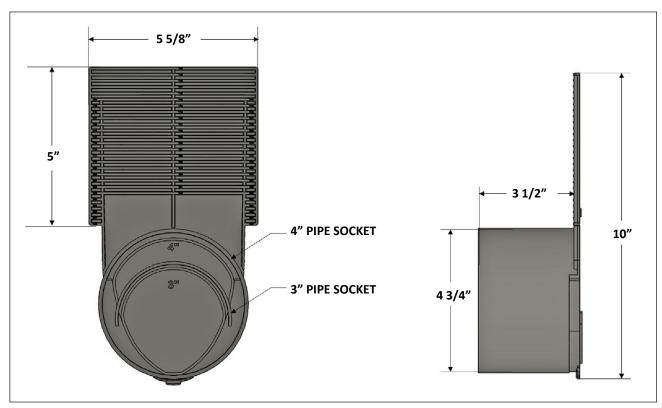

## COMBINATION END OUTLET / END CAP FOR ALL T1400 GRP CHANNELS

**Specification:** MIFAB® T1400-PEO end outlet and end cap with combined 3" or 4" socket connection and joint connector to secure to end of channel. Manufactured from plastic material.

**Function:** Used to provide an end outlet connection or end cap for MIFAB's various T1400 GRP channels. The combined 3" and 4" socket connection in the one part provides flexibility for the installer. Guide marks across the top of the part indicate where it is to be cut to match the finished height of the selected T1400 channel.