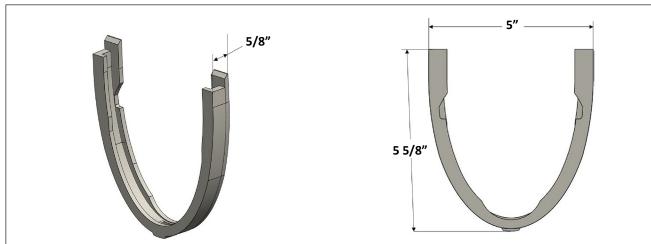

**Function:** Used to provide an end outlet connection or end cap for MIFAB's various T1400 GRP channels. The combined 3" and 4" socket connection in the one part provides flexibility for the installer. Guide marks across the top of the part indicate where it is to be cut to match the finished height of the selected T1400 channel.