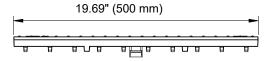

## Ductile Iron Longitudinal Slotted Grate to suit 4" clear opening channels

**Specification:** T100-PGE-4-ADA ductile iron longitudinal slotted grates are independently certified to meet Load Class E tested in accordance with EN 1433 134,800 lbs. 600kN. The grate length is 19.69" (.50 m). The grates utilize the patented "Clipfix" grate locking mechanism. The system (channel and grate) provides longitudinal shift protection.

# Supplied By: TRENCHORAL 877-903-7246 www.trenchdrainsupply.com

| GRATE MODEL NUMBER | LENGTH          |
|--------------------|-----------------|
| T100-PGE-4-ADA     | 19.69" (500 mm) |

| Job Name:    | Page No:           |
|--------------|--------------------|
| Section No:  | Contractor:        |
| Schedule No: | Purchase Order No: |