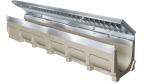

## Ductile Iron Longitudinal Slotted Grate to suit 4" clear opening channels

**Specification:** T100-PGE-4-ADA ductile iron longitudinal slotted grates are independently certified to meet Load Class E tested in accordance with EN 1433 134,800 lbs. 600kN. The grate length is 19.69" (.50 m). The grates utilize the patented "Clipfix" grate locking mechanism. The system (channel and grate) provides longitudinal shift protection.

# Supplied By: TRENCHORAL 877-903-7246 www.trenchdrainsupply.com

| GRATE MODEL NUMBER | LENGTH          |
|--------------------|-----------------|
| T100-PGE-4-ADA     | 19.69" (500 mm) |

| Job Name:    | Page No:           |
|--------------|--------------------|
| Section No:  | Contractor:        |
| Schedule No: | Purchase Order No: |