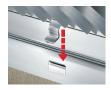

## Ductile Iron Longitudinal Slotted Grate to suit 4" clear opening channels

**Specification:** T100-PGE-4-ADA ductile iron longitudinal slotted grates are independently certified to meet Load Class E tested in accordance with EN 1433 134,800 lbs. 600kN. The grate length is 19.69" (.50 m). The grates utilize the patented "Clipfix" grate locking mechanism. The system (channel and grate) provides longitudinal shift protection.

### CLIPFIX ADVANTAGE

The MEA polymer concrete and GRP channels are designed for our universal CLIPFIX grate locking mechanism. The system (channel and grate) provides longitudinal shift protection.