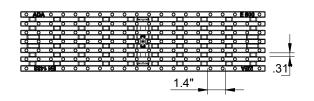

## Ductile Iron Longitudinal Slotted Grate to suit 4" clear opening channels

**Specification:** T100-PGE-4-ADA ductile iron longitudinal slotted grates are independently certified to meet Load Class E tested in accordance with EN 1433 134,800 lbs. 600kN. The grate length is 19.69" (.50 m). The grates utilize the patented "Clipfix" grate locking mechanism. The system (channel and grate) provides longitudinal shift protection.

#### Compliance

ADA

**HEELPROOF** 