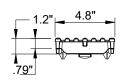

## Ductile Iron Longitudinal Slotted Grate to suit 4" clear opening channels

**Specification:** T100-PGE-4-ADA ductile iron longitudinal slotted grates are independently certified to meet Load Class E tested in accordance with EN 1433 134,800 lbs. 600kN. The grate length is 19.69" (.50 m). The grates utilize the patented "Clipfix" grate locking mechanism. The system (channel and grate) provides longitudinal shift protection.