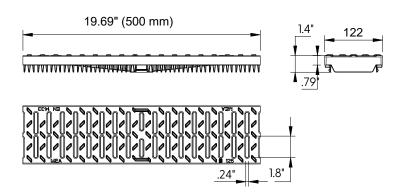

## Plastic Slotted Grate to suit 4" clear opening channels

**Specification:** T100-PGC-HPP plastic grates are independently certified to meet Load Class C tested in accordance with EN 1433 56,200 lbs. 250kN. The grate length is 19.69" (.5 m). The grates utilize the patented "Clipfix" grate locking mechanism. The system (channel and grate) provides longitudinal shift protection.

Compliance

EN 1433 - 56,200 LBS., 250kN, 1160 PSI

HEELPROOF

|                                                    | GRATE MODEL NUMBER | LENGTH          | USED WITH                                          |
|----------------------------------------------------|--------------------|-----------------|----------------------------------------------------|
|                                                    | T100-PGC-3-FP-500  | 19.69" (500 mm) | T1500 Concrete Channel                             |
| SUPPLY<br>877-903-7246<br>ww.trenchdrainsupply.com | T100-PGC-3-FP-500  | 19.69" (500 mm) | T1400 Plastic Channel or<br>T1330 Aluminum Channel |