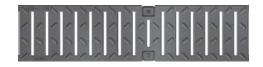

## Plastic Slotted Grate to suit 4" clear opening channels

**Specification:** T100-PGC-HPP plastic grates are independently certified to meet Load Class C tested in accordance with EN 1433 56,200 lbs. 250kN. The grate length is 19.69" (.5 m). The grates utilize the patented "Clipfix" grate locking mechanism. The system (channel and grate) provides longitudinal shift protection.

Compliance

EN 1433 - 56,200 LBS., 250kN, 1160 PSI

HEELPROOF

|                                                    | GRATE MODEL NUMBER | LENGTH          | USED WITH                                          |
|----------------------------------------------------|--------------------|-----------------|----------------------------------------------------|
|                                                    | T100-PGC-3-FP-500  | 19.69" (500 mm) | T1500 Concrete Channel                             |
| SUPPLY<br>877-903-7246<br>ww.trenchdrainsupply.com | T100-PGC-3-FP-500  | 19.69" (500 mm) | T1400 Plastic Channel or<br>T1330 Aluminum Channel |