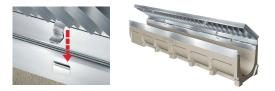

**CLIPFIX ADVANTAGE** 

w

The MEA polymer concrete and GRP channels are designed for our universal CLIPFIX grate locking mechanism. The system (channel and grate) provides longitudinal shift protection. LOAD CLASS C