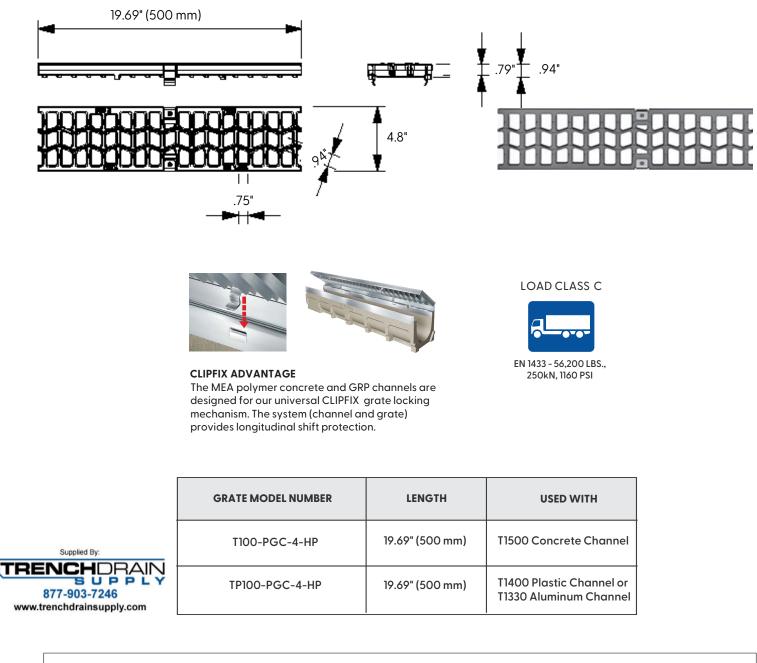

## Ductile Iron Wave Grate to suit 4" clear opening channels

**Specification:** T100-PGC-4-WVY ductile iron wave grates are independently certified to meet Load Class C tested in accordance with EN 1433 56,200 lbs. 250kN. The grate length is 19.69" (.5 m). The grates utilize the patented "Clipfix" grate locking mechanism. The system (channel and grate) provides longitudinal shift protection.