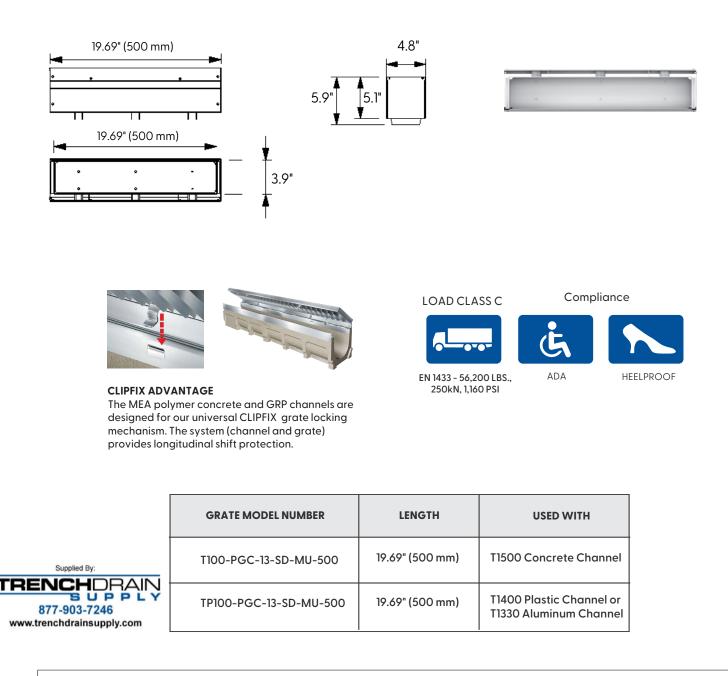

## Galvanized Steel Paverslot Maintenance Unit Grate to suit 4" clear opening channels

**Specification:** T100-PGC-13-SD-MU-500 galvanized maintenance unit paverslot grates are independently certified to meet Load Class C tested in accordance with EN1433 (56,200 lbs. 250kN). The grate length is 19.69" (.5 m). The grates utilize the patented "Clipfix" grate locking mechanism. The system (channel and grate) provides longitudinal shift protection.