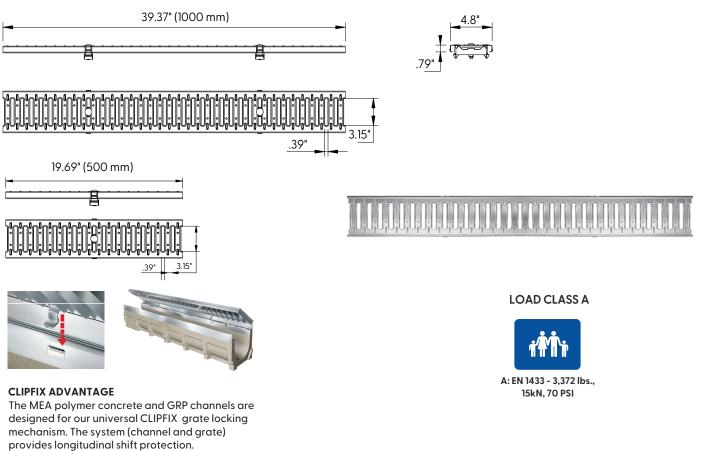

## Stainless Steel Slotted Grate to suit 4" clear opening channels

**Specification:** T100-PGA-3-FS stainless steel slotted grates are independently certified to meet Load Class A tested in accordance with EN1433 (3,372 lbs (15kN). The grate length is 39.37" (1 m). The grates utilize the patented "Clipfix" grate locking mechanism. The system (channel and grate) provides longitudinal shift protection. Optional (.5 m) grates are also available in Load Class A (Part # T100-PGA-3-FS-500).

|                                           | GRATE MODEL NUMBER | LENGTH           | USED WITH                                          |
|-------------------------------------------|--------------------|------------------|----------------------------------------------------|
|                                           | T100-PGA-3-FS      | 39.37" (1000 mm) | T1500 Concrete Channel                             |
|                                           | T100-PGA-3-FS-500  | 19.69" (500 mm)  | T1500 Concrete Channel                             |
|                                           | TP100-PGA-3-FS     | 39.37" (1000 mm) | T1400 Plastic Channel or<br>T1330 Aluminum Channel |
| 877-903-7246<br>www.trenchdrainsupply.com | TP100-PGA-3-FS-500 | 19.69" (500 mm)  | T1400 Plastic Channel or<br>T1330 Aluminum Channel |
| Job Name:                                 |                    | Page No:         |                                                    |
| 300 Nome.                                 |                    |                  |                                                    |