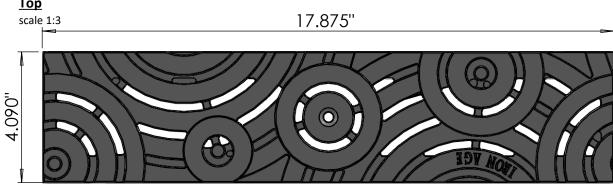

## Oblio 4" x 18" Heel Proof Trench Grate

Supplied By: 877-903-7246

Material: Cast Ductile Iron

Standard Finish: Raw

Fits: NDS® Spee-D® Channel

Weight: 7.66 lbs.

Edge Thickness: 0.75"

Product ID: ON4-18I02HP

## NOTES:

- 1. Heel Proof: No thru openings greater than \( \frac{1}{4} \)"
- 3. Due to casting inconsistencies, all dimensions are nominal.

©2018 Iron Age Designs Made in USA

Free Area 6.92"sq By: JH checked by MS Date: 11/28/18 (approx): (9.45%)

Gallon/ Min sq area x FDA © Registration: (approx): x1.31= 12.38 GPM

Drawing Name: 01\_OBL\_NDS\_4x18\_HP

Scale: 1:3

www.trenchdrainsupply.com

2. Ships in 1 piece.