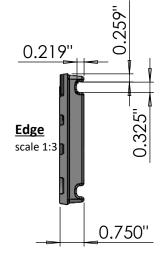

## Oblio 4" x 18" Heel Proof Trench Grate

Supplied By: 877-903-7246

Material: Cast Ductile Iron

Standard Finish: Raw

Fits: NDS® Spee-D® Channel

Weight: 7.66 lbs.

Edge Thickness: 0.75"

Product ID: ON4-18I02HP

## NOTES:

- 1. Heel Proof: No thru openings greater than \( \frac{1}{4} \)"
- 3. Due to casting inconsistencies, all dimensions are nominal.

©2018 Iron Age Designs Made in USA

Free Area 6.92"sq By: JH checked by MS Date: 11/28/18 (approx): (9.45%)

Gallon/ Min sq area x FDA © Registration: (approx): x1.31= 12.38 GPM

Drawing Name: 01\_OBL\_NDS\_4x18\_HP

Scale: 1:3

www.trenchdrainsupply.com

2. Ships in 1 piece.