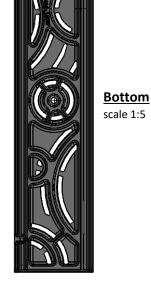

## Oblio 4" x 18" Heel Proof Trench Grate

Supplied By: 877-903-7246

Material: Cast Ductile Iron

Standard Finish: Raw

Fits: NDS® Spee-D® Channel

Weight: 7.66 lbs.

Edge Thickness: 0.75"

Product ID: ON4-18I02HP