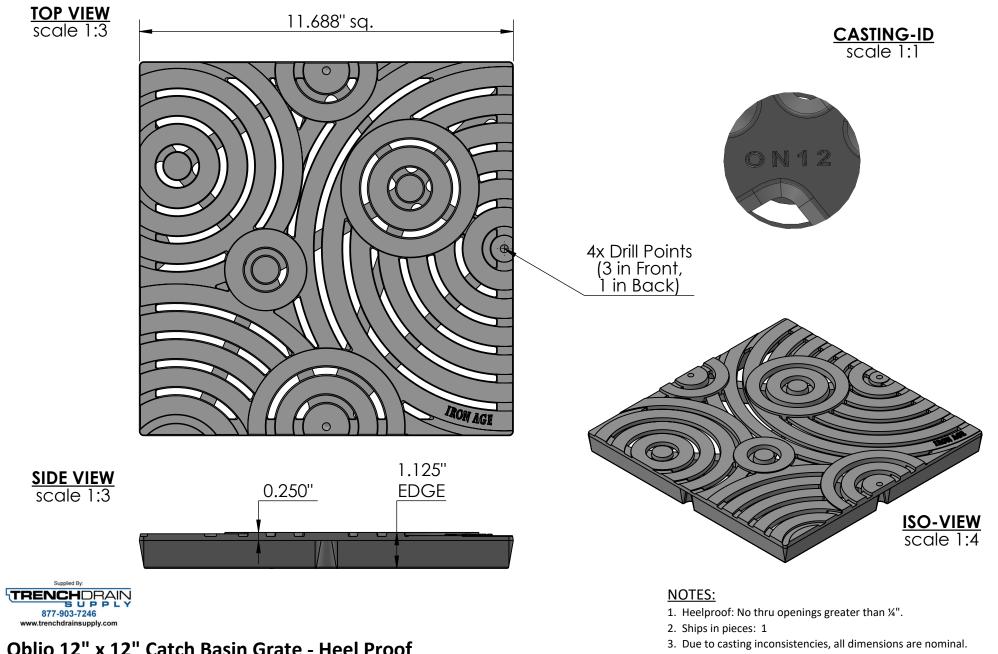

## Oblio 12" x 12" Catch Basin Grate - Heel Proof

| Made in USA ©2009 Iron Age Designs |
|------------------------------------|
|------------------------------------|

| R     | IDA      | NI A     | <b>७ ८</b> Material: | Ductile Iron 65-45-12 | Weight:                     | 13.64 lbs | Free Drain Area: | 18.32                            | in/sq., or | 13.41 | . %        | By: MS    | Checked:       | MS     | Date: | 12-2-22 |
|-------|----------|----------|----------------------|-----------------------|-----------------------------|-----------|------------------|----------------------------------|------------|-------|------------|-----------|----------------|--------|-------|---------|
|       | INU      | NAG      | J $f L$ Finish:      | Raw                   | Edge:                       | 1.125"    | Flow Rate:       | 24.00                            | GPM, or    | .053  | CuFt./sec. | © Registr | ation: VA 1-81 | L4-259 | Scale | e: NTS  |
| Tele  | phone    | 206.276  | .0925 Fits:          | NDS® 1200 Series      | Product ID:<br>ON12-12I12HP |           | Drawing Name:    | 01_OBL_N_12x12HP_CatchBasin_Iron |            |       |            |           |                |        |       | D 4     |
| w w v | w.ironag | gegrates | .com                 |                       |                             |           |                  |                                  |            |       |            |           |                |        |       | Page 1  |