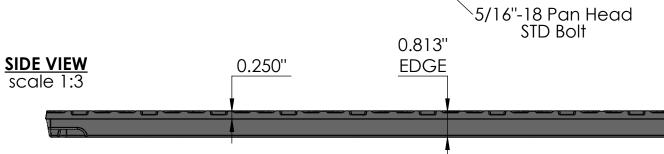

## Anise 5"x 20" Trench Grate - Heel Proof

www.ironagegrates.com

| made in our Caratina in the case in the in th |         |               |                                      |                                            |                                                        |                                                 |                                                              |                                                                        |                                                                            |                                                                                               |                                                                                           |          |            |            |          |                                                                                                                                      |          |
|--------------------------------------------------------------------------------------------------------------------------------------------------------------------------------------------------------------------------------------------------------------------------------------------------------------------------------------------------------------------------------------------------------------------------------------------------------------------------------------------------------------------------------------------------------------------------------------------------------------------------------------------------------------------------------------------------------------------------------------------------------------------------------------------------------------------------------------------------------------------------------------------------------------------------------------------------------------------------------------------------------------------------------------------------------------------------------------------------------------------------------------------------------------------------------------------------------------------------------------------------------------------------------------------------------------------------------------------------------------------------------------------------------------------------------------------------------------------------------------------------------------------------------------------------------------------------------------------------------------------------------------------------------------------------------------------------------------------------------------------------------------------------------------------------------------------------------------------------------------------------------------------------------------------------------------------------------------------------------------------------------------------------------------------------------------------------------------------------------------------------------|---------|---------------|--------------------------------------|--------------------------------------------|--------------------------------------------------------|-------------------------------------------------|--------------------------------------------------------------|------------------------------------------------------------------------|----------------------------------------------------------------------------|-----------------------------------------------------------------------------------------------|-------------------------------------------------------------------------------------------|----------|------------|------------|----------|--------------------------------------------------------------------------------------------------------------------------------------|----------|
| IDAN                                                                                                                                                                                                                                                                                                                                                                                                                                                                                                                                                                                                                                                                                                                                                                                                                                                                                                                                                                                                                                                                                                                                                                                                                                                                                                                                                                                                                                                                                                                                                                                                                                                                                                                                                                                                                                                                                                                                                                                                                                                                                                                           | T 7. (  | ~ T           | Material:                            | Ductile Iron 65-45-12                      | Weight:                                                | 8.60 I                                          | bs.                                                          | Free Drain Area:                                                       | 9.73                                                                       | in/sq., or                                                                                    | 10.33 %                                                                                   | Ву:      | RJ (       | Checked:   | MS       | Date: 5                                                                                                                              | 5-17-21  |
| INUI                                                                                                                                                                                                                                                                                                                                                                                                                                                                                                                                                                                                                                                                                                                                                                                                                                                                                                                                                                                                                                                                                                                                                                                                                                                                                                                                                                                                                                                                                                                                                                                                                                                                                                                                                                                                                                                                                                                                                                                                                                                                                                                           | NV      | J [           | Finish:                              | Raw                                        | Edge:                                                  | 0.8125"                                         |                                                              | Flow Rate:                                                             | 12.74                                                                      | GPM or                                                                                        | 0.028 CuFt./sec.                                                                          | © R      | egistratio | n: VA 2-24 | 16-556   | Scale                                                                                                                                | : NTS    |
| phone                                                                                                                                                                                                                                                                                                                                                                                                                                                                                                                                                                                                                                                                                                                                                                                                                                                                                                                                                                                                                                                                                                                                                                                                                                                                                                                                                                                                                                                                                                                                                                                                                                                                                                                                                                                                                                                                                                                                                                                                                                                                                                                          | 206.276 | .0925         |                                      | ABT® Polydrain®<br>ACO™ K100/K100S/KS100,  |                                                        |                                                 |                                                              | Drawing Name:                                                          | 01_AN                                                                      | NA_5x20HP_                                                                                    | _TrenchGrate                                                                              |          |            |            |          |                                                                                                                                      | Рада 1   |
|                                                                                                                                                                                                                                                                                                                                                                                                                                                                                                                                                                                                                                                                                                                                                                                                                                                                                                                                                                                                                                                                                                                                                                                                                                                                                                                                                                                                                                                                                                                                                                                                                                                                                                                                                                                                                                                                                                                                                                                                                                                                                                                                | phone   | phone 206.276 | IRON AGE DESIGNS sphone 206.276.0925 | <b>DESIGNS</b> ephone 206.276.0925 Fits: A | phone 206.276.0925 <b>Fits:</b> ACO™ K100/K100S/KS100, | phone 206.276.0925 Fits: ACO™ K100/K100S/KS100, | phone 206.276.0925 Fits: ACO™ K100/K100S/KS100, ANA5-20121HP | phone 206.276.0925   <b>Fits</b> : ACO™ K100/K100S/KS100, ANA5-20121HP | Phone 206.276.0925 Fits: ACO™ K100/K100S/KS100, ANA5-20121HP Drawing Name: | phone 206.276.0925 <mark>Fits: ACO™ K100/K100S/KS100, ΔΝΔ5-20121HP Drawing Name: 01_AN</mark> | phone 206.276.0925 Fits: ACO™ K100/K100S/KS100, ANA5-20121HP Drawing Name: 01_ANA_5x20HP_ | TRON AGE | TRON AGE   | TRON AGE   | TRON AGE | TRON AGE   Material: Ductile Iron 65-45-12   Weight: 8.60   Ibs.   Free Drain Area: 9.73   in/sq., or 10.33 %   By: RJ   Checked: MS | TRON AGE |