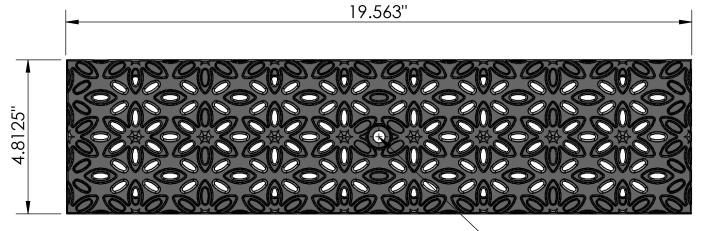

## TOP VIEW scale 1:3

**CASTING-ID** scale 1:1

MEA® 1000 Series

www.trenchdrainsupply.com

## Anise 5"x 20" Trench Grate - Heel Proof

www.ironagegrates.com

| made in our Caratina in the case in the in th |         |               |                                      |                                            |                                                        |                                                 |                                                              |                                                                        |                                                                            |                                                                                               |                                                                                           |          |            |            |          |                                                                                                                                      |          |
|--------------------------------------------------------------------------------------------------------------------------------------------------------------------------------------------------------------------------------------------------------------------------------------------------------------------------------------------------------------------------------------------------------------------------------------------------------------------------------------------------------------------------------------------------------------------------------------------------------------------------------------------------------------------------------------------------------------------------------------------------------------------------------------------------------------------------------------------------------------------------------------------------------------------------------------------------------------------------------------------------------------------------------------------------------------------------------------------------------------------------------------------------------------------------------------------------------------------------------------------------------------------------------------------------------------------------------------------------------------------------------------------------------------------------------------------------------------------------------------------------------------------------------------------------------------------------------------------------------------------------------------------------------------------------------------------------------------------------------------------------------------------------------------------------------------------------------------------------------------------------------------------------------------------------------------------------------------------------------------------------------------------------------------------------------------------------------------------------------------------------------|---------|---------------|--------------------------------------|--------------------------------------------|--------------------------------------------------------|-------------------------------------------------|--------------------------------------------------------------|------------------------------------------------------------------------|----------------------------------------------------------------------------|-----------------------------------------------------------------------------------------------|-------------------------------------------------------------------------------------------|----------|------------|------------|----------|--------------------------------------------------------------------------------------------------------------------------------------|----------|
| IDAN                                                                                                                                                                                                                                                                                                                                                                                                                                                                                                                                                                                                                                                                                                                                                                                                                                                                                                                                                                                                                                                                                                                                                                                                                                                                                                                                                                                                                                                                                                                                                                                                                                                                                                                                                                                                                                                                                                                                                                                                                                                                                                                           | T 7. (  | ~ T           | Material:                            | Ductile Iron 65-45-12                      | Weight:                                                | 8.60 I                                          | bs.                                                          | Free Drain Area:                                                       | 9.73                                                                       | in/sq., or                                                                                    | 10.33 %                                                                                   | Ву:      | RJ (       | Checked:   | MS       | Date: 5                                                                                                                              | 5-17-21  |
| INUI                                                                                                                                                                                                                                                                                                                                                                                                                                                                                                                                                                                                                                                                                                                                                                                                                                                                                                                                                                                                                                                                                                                                                                                                                                                                                                                                                                                                                                                                                                                                                                                                                                                                                                                                                                                                                                                                                                                                                                                                                                                                                                                           | NV      | J [           | Finish:                              | Raw                                        | Edge:                                                  | 0.8125"                                         |                                                              | Flow Rate:                                                             | 12.74                                                                      | GPM or                                                                                        | 0.028 CuFt./sec.                                                                          | © R      | egistratio | n: VA 2-24 | 16-556   | Scale                                                                                                                                | : NTS    |
| phone                                                                                                                                                                                                                                                                                                                                                                                                                                                                                                                                                                                                                                                                                                                                                                                                                                                                                                                                                                                                                                                                                                                                                                                                                                                                                                                                                                                                                                                                                                                                                                                                                                                                                                                                                                                                                                                                                                                                                                                                                                                                                                                          | 206.276 | .0925         |                                      | ABT® Polydrain®<br>ACO™ K100/K100S/KS100,  |                                                        |                                                 |                                                              | Drawing Name:                                                          | 01_AN                                                                      | NA_5x20HP_                                                                                    | _TrenchGrate                                                                              |          |            |            |          |                                                                                                                                      | Рада 1   |
|                                                                                                                                                                                                                                                                                                                                                                                                                                                                                                                                                                                                                                                                                                                                                                                                                                                                                                                                                                                                                                                                                                                                                                                                                                                                                                                                                                                                                                                                                                                                                                                                                                                                                                                                                                                                                                                                                                                                                                                                                                                                                                                                | phone   | phone 206.276 | IRON AGE DESIGNS sphone 206.276.0925 | <b>DESIGNS</b> ephone 206.276.0925 Fits: A | phone 206.276.0925 <b>Fits:</b> ACO™ K100/K100S/KS100, | phone 206.276.0925 Fits: ACO™ K100/K100S/KS100, | phone 206.276.0925 Fits: ACO™ K100/K100S/KS100, ANA5-20121HP | phone 206.276.0925   <b>Fits</b> : ACO™ K100/K100S/KS100, ANA5-20121HP | Phone 206.276.0925 Fits: ACO™ K100/K100S/KS100, ANA5-20121HP Drawing Name: | phone 206.276.0925 <mark>Fits: ACO™ K100/K100S/KS100, ΔΝΔ5-20121HP Drawing Name: 01_AN</mark> | phone 206.276.0925 Fits: ACO™ K100/K100S/KS100, ANA5-20121HP Drawing Name: 01_ANA_5x20HP_ | TRON AGE | TRON AGE   | TRON AGE   | TRON AGE | TRON AGE   Material: Ductile Iron 65-45-12   Weight: 8.60   Ibs.   Free Drain Area: 9.73   in/sq., or 10.33 %   By: RJ   Checked: MS | TRON AGE |