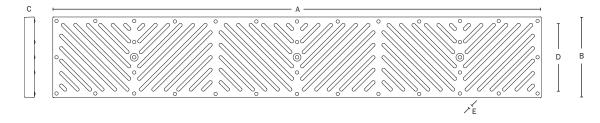

## **DIMENSIONS**

| A: Length       | 36   |
|-----------------|------|
| B: Width        | 6"   |
| C: Thickness    | 3/4" |
| D: Slot length  | 5"   |
| E: Slot opening | 1/4" |

<sup>\*</sup> Per ASME A112.6.3 requirements