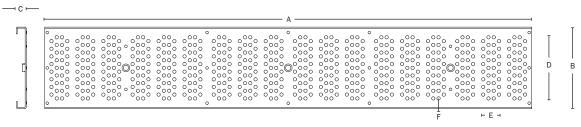

## **DIMENSIONS**

| A: Length         | 36'  |
|-------------------|------|
| B: Width          | 6"   |
| C: Thickness      | 3/4" |
| D: Pattern length | 43/4 |
| E: Pattern width  | 11/2 |
| F: hole diameter  | 1/4" |