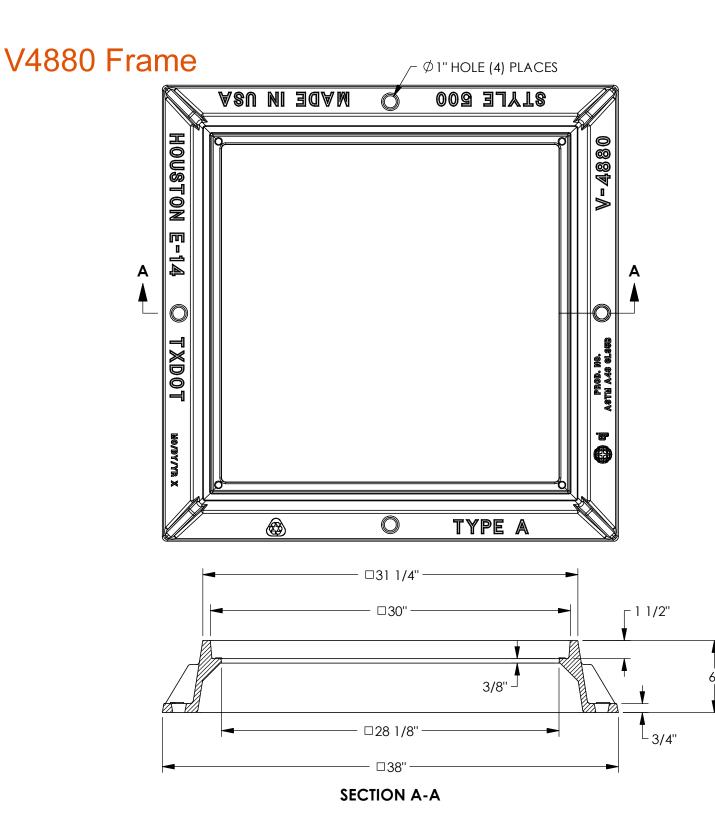

Product Number 44880010

**Design Features** 

-Materials

Gray Iron (CL35B)

-Load Rating

Heavy Duty -Open Area

n/a

-Coating

Undipped

- V Designates Machined Surface

**Estimated Weight** 

-225 LB.

Certification

-ASTM A48

-Country of Origin: USA

**Drawing Revision** 