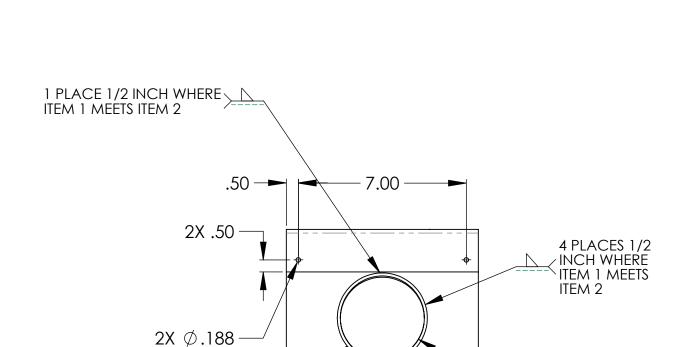

NOTES: UNLESS OTHERWISE SPECIFIED

- 1. MATERIAL: NOTED.
- 2. FINISH: AFTER ASSEMBLY.
- 3. ALL DIMENSIONS ARE IN INCHES UNLESS OTHERWISE SPECIFIED.
- INSTALLATION: FOR 6 INCH CURB, INVERT OF CURB-O-LET TO BE 1/2 INCH ABOVE FLOW LINE  $\pm$  1/4 INCH, FOR 8 INCH CURBS BOTTOM OF CURB-O-LET TO BE INBEDDED IN CONCRETE  $\pm$  1/4 INCH.
- $\sqrt{5}$  Stamp company name in 3/4" high letters approximately WHERE SHOWN .02-.04 DEEP.

APPROVED BY THE CITY OF LOS ANGELES

BUREAU OF ENGINEERING/PUBLIC WORKS

WHERE ITEM 3 MEETS ITEM 2

R.625

3.45

CRS 7 GA.

**REVISIONS** 

DATE