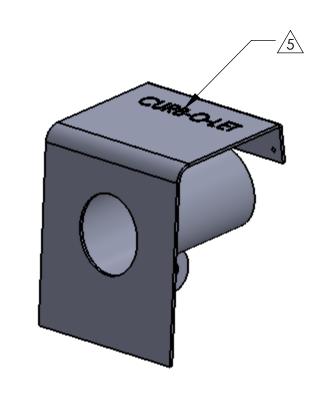

NOTES: UNLESS OTHERWISE SPECIFIED

- 1. MATERIAL: NOTED.
- 2. FINISH: AFTER ASSEMBLY.
- 3. ALL DIMENSIONS ARE IN INCHES UNLESS OTHERWISE SPECIFIED.
- INSTALLATION: FOR 6 INCH CURB, INVERT OF CURB-O-LET TO BE 1/2 INCH ABOVE FLOW LINE  $\pm$  1/4 INCH, FOR 8 INCH CURBS BOTTOM OF CURB-O-LET TO BE INBEDDED IN CONCRETE  $\pm$  1/4 INCH.
- $\sqrt{5}$  Stamp company name in 3/4" high letters approximately WHERE SHOWN .02-.04 DEEP.