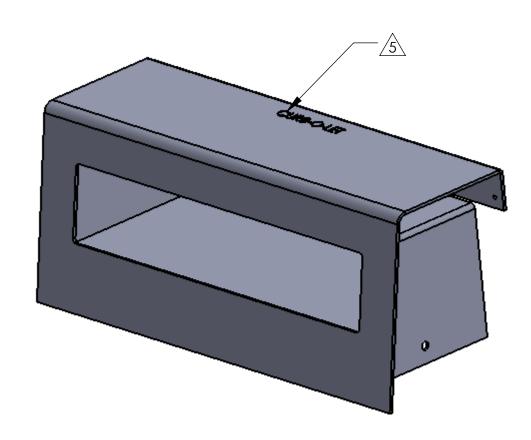

5 STAMP COMPANY NAME IN 1/2" HIGH LETTERS APPROXIMATELY WHERE SHOWN .02-.04 DEEP.

APPROVED BY THE CITY OF LOS ANGELES

BUREAU OF ENGINEERING/PUBLIC WORKS

Supplied By:

TRENCHDRAIN

877-903-7246

www.trenchdrainsupply.com