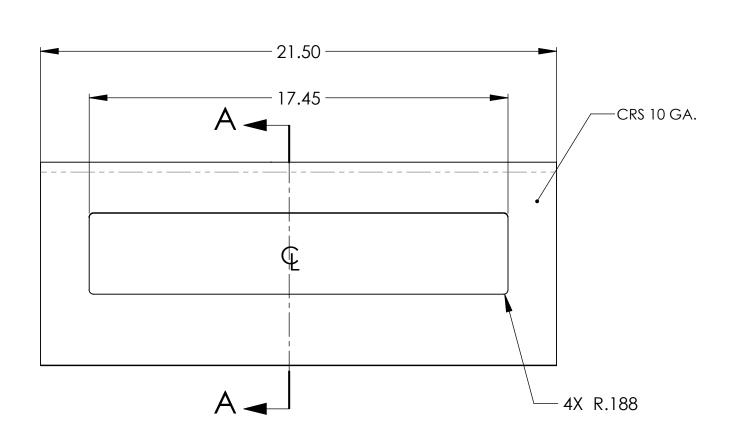

NOTES: UNLESS OTHERWISE SPECIFIED

1. MATERIAL: NOTED.

2. FINISH: AFTER ASSEMBLY.

3. ALL DIMENSIONS ARE IN INCHES UNLESS OTHERWISE SPECIFIED.

INSTALLATION: FOR 6 INCH CURB, INVERT OF CURB-O-LET TO BE 1/2 INCH ABOVE FLOW LINE  $\pm$  1/4 INCH, FOR 8 INCH CURBS BOTTOM OF CURB-O-LET TO BE INBEDDED IN CONCRETE  $\pm$  1/4 INCH.