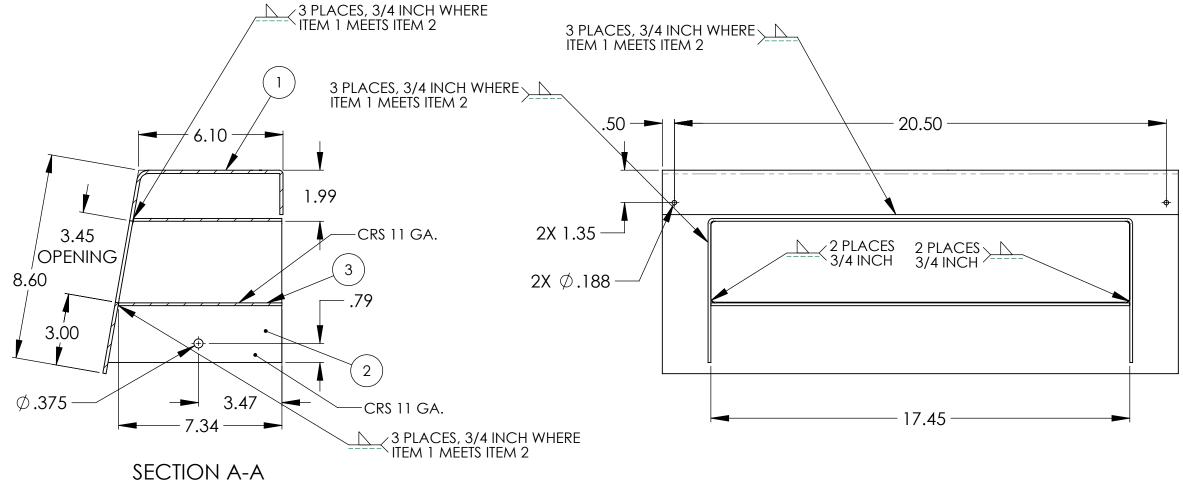

NOTES: UNLESS OTHERWISE SPECIFIED

1. MATERIAL: NOTED.

2. FINISH: AFTER ASSEMBLY.

3. ALL DIMENSIONS ARE IN INCHES UNLESS OTHERWISE SPECIFIED.

INSTALLATION: FOR 6 INCH CURB, INVERT OF CURB-O-LET TO BE 1/2 INCH ABOVE FLOW LINE  $\pm$  1/4 INCH, FOR 8 INCH CURBS BOTTOM OF CURB-O-LET TO BE INBEDDED IN CONCRETE  $\pm$  1/4 INCH.

| ITEM NO. | PART NUMBER | DESCRIPTION | QTY. |
|----------|-------------|-------------|------|
| 1        | TCD317-1NS  | COVER       | 1    |
| 2        | TCD317-2NS  | BRACKET     | 1    |
| 3        | TCD317-3NS  | PLATE       | 1    |