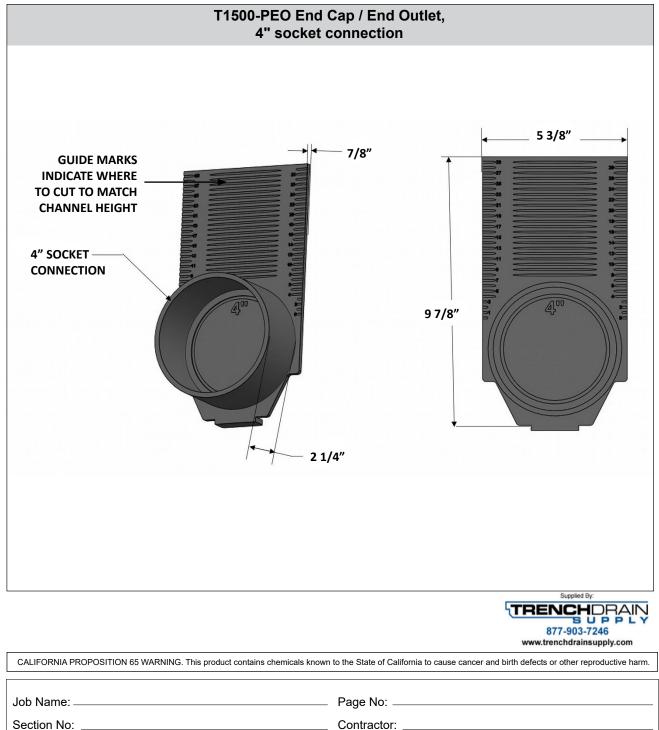

COMBINATION END OUTLET / END CAP FOR ALL T1500 POLYMER CONCRETE CHANNELS

**Specification:** MIFAB<sup>®</sup> T1500-PEO end outlet and end cap with 4" socket connection to secure to end of channel. Manufactured from plastic material.

**Function:** Used to provide an end outlet connection or end cap for MIFAB's various T1500 polymer concrete channels. Guide marks across the top of the part indicate where it is to be cut to match the finished height of the selected T1500 channel.