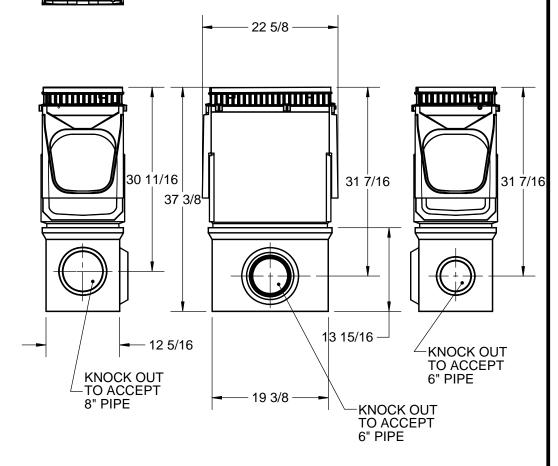

## **SPECIFICATION:**

NOTES:

1.

2.

MEA-JOSAM 300C10-11-SB SILT BOX WITH OPTIONAL SEDIMENT BUCKET WITH SLOPE FOR USE WITH PRO-PLUS 300C SERIES 12" INTERNAL WIDTH TRENCH CHANNELS. MADE FROM POLYMER CONCRETE AND SMC/GRP EDGES WITH PIPE CONNECTIONS.

GALVANIZED STEEL SEDIENT BUCKET

ESTIMATED ASSEMBLY WEIGHT: 134 LBS

PART NUMBER 154713 IS AVAILABLE

PRO-PLUS SILT BOX

SERIES 300C10-11-SB

Supplied By: