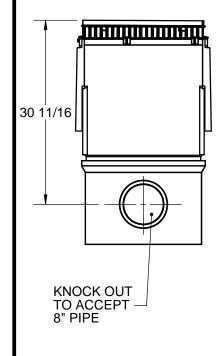

## **SPECIFICATION:**

NOTES:

1.

2.

MEA-JOSAM 300C10-11-SB SILT BOX WITH OPTIONAL SEDIMENT BUCKET WITH SLOPE FOR USE WITH PRO-PLUS 300C SERIES 12" INTERNAL WIDTH TRENCH CHANNELS. MADE FROM POLYMER CONCRETE AND SMC/GRP EDGES WITH PIPE CONNECTIONS.