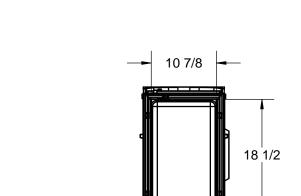

## **SPECIFICATION:**

NOTES:

1.

2.

MEA-JOSAM 300C10-11-SB SILT BOX WITH OPTIONAL SEDIMENT BUCKET WITH SLOPE FOR USE WITH PRO-PLUS 300C SERIES 12" INTERNAL WIDTH TRENCH CHANNELS. MADE FROM POLYMER CONCRETE AND SMC/GRP EDGES WITH PIPE CONNECTIONS.