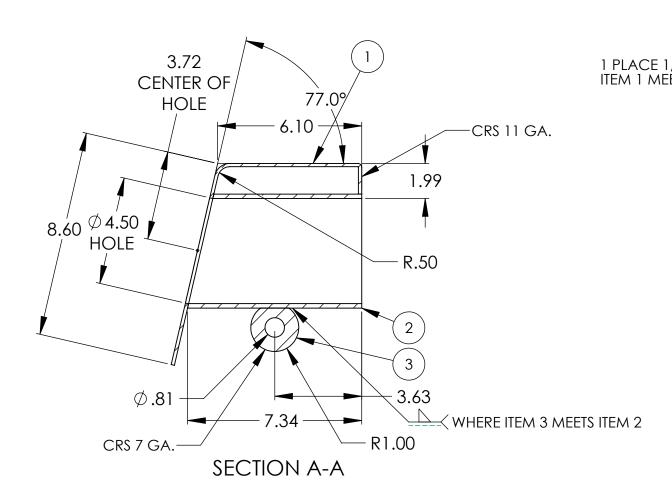

NOTES: UNLESS OTHERWISE SPECIFIED

- 1. MATERIAL: NOTED.
- 2. FINISH: AFTER ASSEMBLY.
- 3. ALL DIMENSIONS ARE IN INCHES UNLESS OTHERWISE SPECIFIED.
- INSTALLATION: FOR 6 INCH CURB, INVERT OF CURB-O-LET TO BE 1/2 INCH ABOVE FLOW LINE ± 1/4 INCH, FOR 8 INCH CURBS BOTTOM OF CURB-O-LET TO BE INBEDDED IN CONCRETE ± 1/4 INCH.
- 5 STAMP COMPANY NAME IN 3/4" HIGH LETTERS APPROXIMATELY WHERE SHOWN .02-.04 DEEP.

ENLARGED NOTE FONT

ADDED CITY APPROVAL

3

Supplied By:

TRENCHORAIN

877-903-7246

www.trenchdrainsupply.com

| ITEM NO. | PART NUMBER | DESCRIPTION | QTY. |
|----------|-------------|-------------|------|
| 1        | TCD4RD-1NS  | TOP         | 1    |
| 2        | TCD4RD-2NS  | TUBE        | 1    |
| 3        | TCD4RD-3NS  | WASHER      | 1    |

|                                                                                                                                                                                                                                       |           | )       | ICD4KD-3N3                                                                                                                          |           |      |          | WASHEK                   |           | I            |     |
|---------------------------------------------------------------------------------------------------------------------------------------------------------------------------------------------------------------------------------------|-----------|---------|-------------------------------------------------------------------------------------------------------------------------------------|-----------|------|----------|--------------------------|-----------|--------------|-----|
|                                                                                                                                                                                                                                       |           | -       | UNLESS OTHERWISE SPECIFIED:                                                                                                         |           | NAME | DATE     | CURB-O-LET               |           | .T           |     |
|                                                                                                                                                                                                                                       |           |         | DIMENSIONS ARE IN INCHES TOLERANCES: FRACTIONAL± ANGULAR: MACH± BEND± TWO PLACE DECIMAL ± THREE PLACE DECIMAL ± INTERPRET GEOMETRIC | DRAWN     | D.C. | 08/13/16 | 6 COND-O-LLI             |           |              |     |
|                                                                                                                                                                                                                                       |           |         |                                                                                                                                     | CHECKED   |      |          | TITLE: TCD4RD-NS ASSEMBI |           |              |     |
|                                                                                                                                                                                                                                       |           |         |                                                                                                                                     | ENG APPR. |      |          |                          |           |              | , 1 |
|                                                                                                                                                                                                                                       |           |         |                                                                                                                                     | MFG APPR. |      |          |                          |           |              | . Y |
|                                                                                                                                                                                                                                       |           |         |                                                                                                                                     | Q.A.      |      |          |                          |           |              |     |
| PROPRIETARY AND CONFIDENTIAL HE INFORMATION CONTAINED IN THIS RAWING IS THE SOLE PROPERTY OF NSERT COMPANY NAME HERES. ANY EPRODUCTION IN PART OR AS A WHOLE VITHOUT THE WRITTEN PERMISSION OF NSERT COMPANY NAME HERES IS ROHIBITED. |           |         | TOLERANCING PER:                                                                                                                    | COMMENTS: |      |          |                          |           |              |     |
|                                                                                                                                                                                                                                       |           |         | MATERIAL                                                                                                                            |           |      |          | SIZE DWG. NO.            |           | REV          |     |
|                                                                                                                                                                                                                                       | NEXT ASSY | USED ON | FINISH                                                                                                                              |           |      |          | C ICD4R                  | TCD4RD-NS |              |     |
|                                                                                                                                                                                                                                       | APPLICAT  | ION     | DO NOT SCALE DRAWING                                                                                                                |           |      |          | SCALE: 1:4 WEIGHT:       | S         | SHEET 1 OF 1 |     |