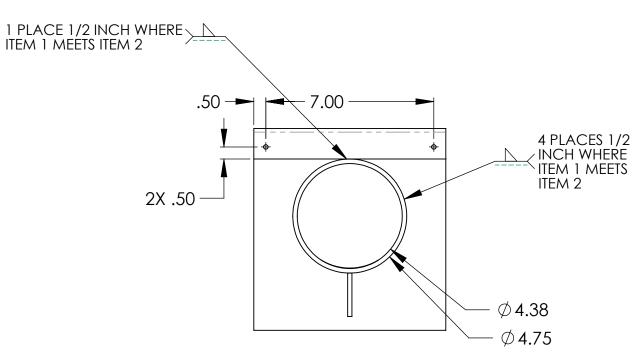

NOTES: UNLESS OTHERWISE SPECIFIED

- 1. MATERIAL: NOTED.
- 2. FINISH: AFTER ASSEMBLY.
- 3. ALL DIMENSIONS ARE IN INCHES UNLESS OTHERWISE SPECIFIED.
- INSTALLATION: FOR 6 INCH CURB, INVERT OF CURB-O-LET TO BE 1/2 INCH ABOVE FLOW LINE ± 1/4 INCH, FOR 8 INCH CURBS BOTTOM OF CURB-O-LET TO BE INBEDDED IN CONCRETE ± 1/4 INCH.
- 5 STAMP COMPANY NAME IN 3/4" HIGH LETTERS APPROXIMATELY WHERE SHOWN .02-.04 DEEP.