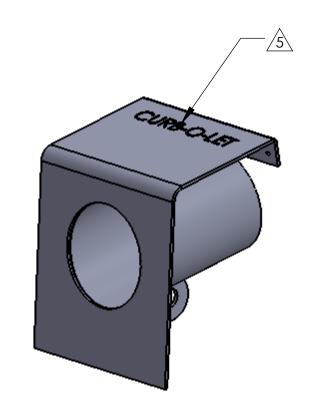

NOTES: UNLESS OTHERWISE SPECIFIED

- 1. MATERIAL: NOTED.
- 2. FINISH: AFTER ASSEMBLY.
- 3. ALL DIMENSIONS ARE IN INCHES UNLESS OTHERWISE SPECIFIED.
- INSTALLATION: FOR 6 INCH CURB, INVERT OF CURB-O-LET TO BE 1/2 INCH ABOVE FLOW LINE ± 1/4 INCH, FOR 8 INCH CURBS BOTTOM OF CURB-O-LET TO BE INBEDDED IN CONCRETE ± 1/4 INCH.
- 5 STAMP COMPANY NAME IN 3/4" HIGH LETTERS APPROXIMATELY WHERE SHOWN .02-.04 DEEP.

|                                                                                                                                                                                                                                       |           | )       | ICD4KD-3N3                                                                                                                          |           |      |          | WASHEK                   |           | I            |     |
|---------------------------------------------------------------------------------------------------------------------------------------------------------------------------------------------------------------------------------------|-----------|---------|-------------------------------------------------------------------------------------------------------------------------------------|-----------|------|----------|--------------------------|-----------|--------------|-----|
|                                                                                                                                                                                                                                       |           | -       | UNLESS OTHERWISE SPECIFIED:                                                                                                         |           | NAME | DATE     | CURB-O-LET               |           | .T           |     |
|                                                                                                                                                                                                                                       |           |         | DIMENSIONS ARE IN INCHES TOLERANCES: FRACTIONAL± ANGULAR: MACH± BEND± TWO PLACE DECIMAL ± THREE PLACE DECIMAL ± INTERPRET GEOMETRIC | DRAWN     | D.C. | 08/13/16 | 6 COND-O-LLI             |           |              |     |
|                                                                                                                                                                                                                                       |           |         |                                                                                                                                     | CHECKED   |      |          | TITLE: TCD4RD-NS ASSEMBI |           |              |     |
|                                                                                                                                                                                                                                       |           |         |                                                                                                                                     | ENG APPR. |      |          |                          |           |              | , 1 |
|                                                                                                                                                                                                                                       |           |         |                                                                                                                                     | MFG APPR. |      |          |                          |           |              | . Y |
|                                                                                                                                                                                                                                       |           |         |                                                                                                                                     | Q.A.      |      |          |                          |           |              |     |
| PROPRIETARY AND CONFIDENTIAL HE INFORMATION CONTAINED IN THIS RAWING IS THE SOLE PROPERTY OF NSERT COMPANY NAME HERES. ANY EPRODUCTION IN PART OR AS A WHOLE VITHOUT THE WRITTEN PERMISSION OF NSERT COMPANY NAME HERES IS ROHIBITED. |           |         | TOLERANCING PER:                                                                                                                    | COMMENTS: |      |          |                          |           |              |     |
|                                                                                                                                                                                                                                       |           |         | MATERIAL                                                                                                                            |           |      |          | SIZE DWG. NO.            |           | REV          |     |
|                                                                                                                                                                                                                                       | NEXT ASSY | USED ON | FINISH                                                                                                                              |           |      |          | C ICD4R                  | TCD4RD-NS |              |     |
|                                                                                                                                                                                                                                       | APPLICAT  | ION     | DO NOT SCALE DRAWING                                                                                                                |           |      |          | SCALE: 1:4 WEIGHT:       | S         | SHEET 1 OF 1 |     |